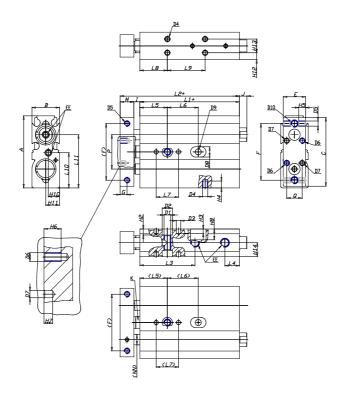

## DIMENSIONS

| A (mm)   | 62   |
|----------|------|
| B (mm)   | 25   |
| C (mm)   | 60   |
| E (mm)   | 22   |
| F (mm)   | 50   |
| G (mm)   | 6    |
| I (mm)   | 4.5  |
| M (mm)   | 12   |
| Q (mm)   | 16   |
| R (mm)   | 18   |
| L1 (mm)  | 67.5 |
| L2 (mm)  | 84.0 |
| L3 (mm)  | 39.5 |
| L4 (mm)  | 9.0  |
| L5 (mm)  | 25   |
| L6 (mm)  | 30.0 |
| L7 (mm)  | 20   |
| L8 (mm)  | 30   |
| L9 (mm)  | 30.0 |
| L10 (mm) | 31.0 |
| L11 (mm) | 57.2 |
| H2 (mm)  | 5.5  |
| H3 (mm)  | 4.0  |

| H4 (mm)  | 4.5  |
|----------|------|
| H5 (mm)  | 6.0  |
| H6 (mm)  | 8    |
| H7 (mm)  | 4    |
| H8 (mm)  | 0.0  |
| H10 (mm) | 10.5 |
| H11 (mm) | 20.2 |
| H12 (mm) | 8.0  |
| H13 (mm) | 9    |
| H14 (mm) | 12.5 |
| D1       | M6   |
| D2 (mm)  | 9.5  |
| D3 (mm)  | 4.0  |
| D4 (m)   | M4   |
| D5       | M4   |
| D6       | M4   |
| D7 (mm)  | 4.0  |
| D8 (mm)  | 0    |
| D9 (mm)  | 0.0  |
| D10      | M5   |
| NN (mm)  | 10   |
| EE       | M5   |
| J (mm)   | 0.0  |