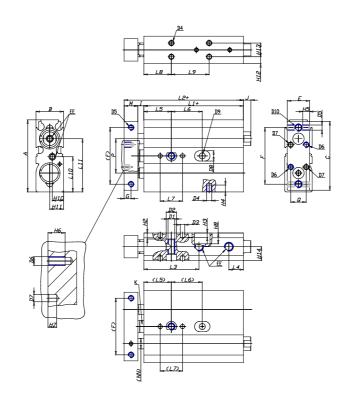

## DIMENSIONS

| A (mm)   | 62   |
|----------|------|
| B (mm)   | 25   |
| C (mm)   | 60   |
| E (mm)   | 22   |
| F (mm)   | 50   |
| G (mm)   | 6    |
| l (mm)   | 4.5  |
| M (mm)   | 12   |
| Q (mm)   | 16   |
| R (mm)   | 18   |
| L1 (mm)  | 67.5 |
| L2 (mm)  | 84.0 |
| L3 (mm)  | 39.5 |
| L4 (mm)  | 9.0  |
| L5 (mm)  | 25   |
| L6 (mm)  | 40.0 |
| L7 (mm)  | 20   |
| L8 (mm)  | 30   |
| L9 (mm)  | 40.0 |
| L10 (mm) | 31.0 |
| L11 (mm) | 57.2 |
| H2 (mm)  | 5.5  |
| H3 (mm)  | 4.0  |

| H4 (mm)  | 4.5  |
|----------|------|
| H5 (mm)  | 6.0  |
| H6 (mm)  | 8    |
| H7 (mm)  | 4    |
| H8 (mm)  | 0.0  |
| H10 (mm) | 10.5 |
| H11 (mm) | 20.2 |
| H12 (mm) | 8.0  |
| H13 (mm) | 9    |
| H14 (mm) | 12.5 |
| D1       | M6   |
| D2 (mm)  | 9.5  |
| D3 (mm)  | 4.0  |
| D4 (m)   | M4   |
| D5       | M4   |
| D6       | M4   |
| D7 (mm)  | 4.0  |
| D8 (mm)  | 0    |
| D9 (mm)  | 0.0  |
| D10      | M5   |
| NN (mm)  | 10   |
| EE       | M5   |
| J (mm)   | 0.0  |