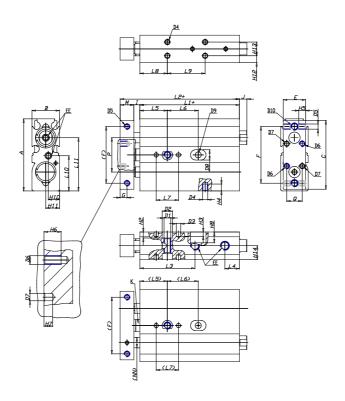

## DIMENSIONS

| A (mm)   | 62   |
|----------|------|
| B (mm)   | 25   |
| C (mm)   | 60   |
| E (mm)   | 22   |
| F (mm)   | 50   |
| G (mm)   | 6    |
| I (mm)   | 4.5  |
| M (mm)   | 12   |
| Q (mm)   | 16   |
| R (mm)   | 18   |
| L1 (mm)  | 67.5 |
| L2 (mm)  | 84.0 |
| L3 (mm)  | 39.5 |
| L4 (mm)  | 9.0  |
| L5 (mm)  | 25   |
| L6 (mm)  | 40.0 |
| L7 (mm)  | 20   |
| L8 (mm)  | 30   |
| L9 (mm)  | 40.0 |
| L10 (mm) | 31.0 |
| L11 (mm) | 57.2 |
| H2 (mm)  | 5.5  |
| H3 (mm)  | 4.0  |

| H4 (mm)  | 4.5  |
|----------|------|
| H5 (mm)  | 6.0  |
| H6 (mm)  | 8    |
| H7 (mm)  | 4    |
| H8 (mm)  | 0.0  |
| H10 (mm) | 10.5 |
| H11 (mm) | 20.2 |
| H12 (mm) | 8.0  |
| H13 (mm) | 9    |
| H14 (mm) | 12.5 |
| D1       | M6   |
| D2 (mm)  | 9.5  |
| D3 (mm)  | 4.0  |
| D4 (m)   | M4   |
| D5       | M4   |
| D6       | M4   |
| D7 (mm)  | 4.0  |
| D8 (mm)  | 0    |
| D9 (mm)  | 0.0  |
| D10      | M5   |
| NN (mm)  | 10   |
| EE       | M5   |
| J (mm)   | 0.0  |
|          |      |