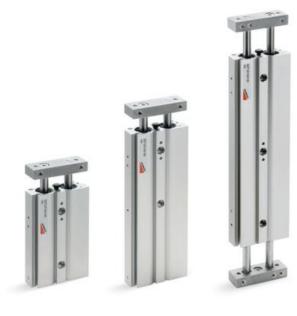

## Series QX - Twin Cylinders

Product code: QXT2A020A050

Datasheet creation date: 10/03/2025 00:11

Check the most updated document online 3 click here

## Series QX - Twin Cylinders

Product code: QXT2A020A050