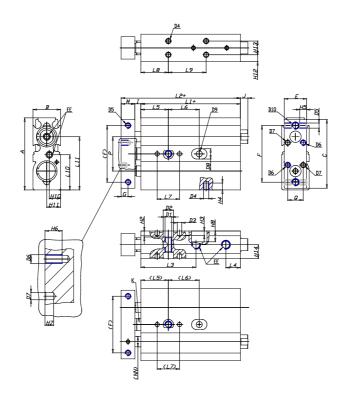

## DIMENSIONS

| A (mm)   | 62   |
|----------|------|
| B (mm)   | 25   |
| C (mm)   | 60   |
| E (mm)   | 22   |
| F (mm)   | 50   |
| G (mm)   | 6    |
| I (mm)   | 4.5  |
| M (mm)   | 12   |
| Q (mm)   | 16   |
| R (mm)   | 18   |
| L1 (mm)  | 67.5 |
| L2 (mm)  | 84.0 |
| L3 (mm)  | 39.5 |
| L4 (mm)  | 9.0  |
| L5 (mm)  | 25   |
| L6 (mm)  | 60.0 |
| L7 (mm)  | 20   |
| L8 (mm)  | 30   |
| L9 (mm)  | 60.0 |
| L10 (mm) | 31.0 |
| L11 (mm) | 57.2 |
| H2 (mm)  | 5.5  |
| H3 (mm)  | 4.0  |

| · · · ·  |      |
|----------|------|
| H4 (mm)  | 4.5  |
| H5 (mm)  | 6.0  |
| H6 (mm)  | 8    |
| H7 (mm)  | 4    |
| H8 (mm)  | 0.0  |
| H10 (mm) | 10.5 |
| H11 (mm) | 20.2 |
| H12 (mm) | 8.0  |
| H13 (mm) | 9    |
| H14 (mm) | 12.5 |
| D1       | M6   |
| D2 (mm)  | 9.5  |
| D3 (mm)  | 4.0  |
| D4 (m)   | M4   |
| D5       | M4   |
| D6       | M4   |
| D7 (mm)  | 4.0  |
| D8 (mm)  | 0    |
| D9 (mm)  | 0.0  |
| D10      | M5   |
| NN (mm)  | 10   |
| EE       | M5   |
| J (mm)   | 0.0  |
|          |      |