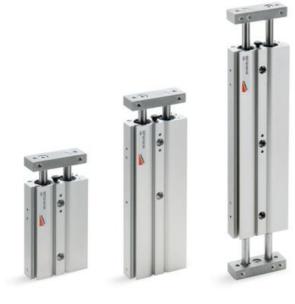

## Series QX - Twin Cylinders

Product code: QXT2A020A100

Datasheet creation date: 10/03/2025 00:11

Check the most updated document online 3 click here

## Series QX - Twin Cylinders

Product code: QXT2A020A100