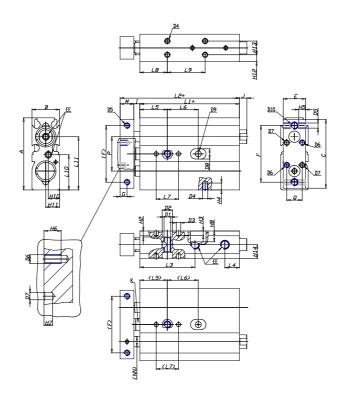

## DIMENSIONS

| A (mm)   | 76   |
|----------|------|
| B (mm)   | 30   |
| C (mm)   | 71   |
| E (mm)   | 27   |
| F (mm)   | 60   |
| G (mm)   | 6    |
| I (mm)   | 4.5  |
| M (mm)   | 12   |
| Q (mm)   | 16   |
| R (mm)   | 18   |
| L1 (mm)  | 70.5 |
| L2 (mm)  | 87.0 |
| L3 (mm)  | 44.0 |
| L4 (mm)  | 8.5  |
| L5 (mm)  | 30   |
| L6 (mm)  | 30.0 |
| L7 (mm)  | 20   |
| L8 (mm)  | 30   |
| L9 (mm)  | 30.0 |
| L10 (mm) | 38.0 |
| L11 (mm) | 71.5 |
| H2 (mm)  | 6.5  |
| H3 (mm)  | 4.0  |

| H4 (mm)  | 5.0  |
|----------|------|
| H5 (mm)  | 6.0  |
| H6 (mm)  | 8    |
| H7 (mm)  | 4    |
| H8 (mm)  | 0.0  |
| H10 (mm) | 15.0 |
| H11 (mm) | 21.0 |
| H12 (mm) | 8.5  |
| H13 (mm) | 13   |
| H14 (mm) | 15.0 |
| D1       | M8   |
| D2 (mm)  | 10.5 |
| D3 (mm)  | 4.0  |
| D4 (m)   | M5   |
| D5       | M5   |
| D6       | M4   |
| D7 (mm)  | 4.0  |
| D8 (mm)  | 0    |
| D9 (mm)  | 0.0  |
| D10      | M6   |
| NN (mm)  | 12   |
| EE       | M5   |
| J (mm)   | 0.0  |