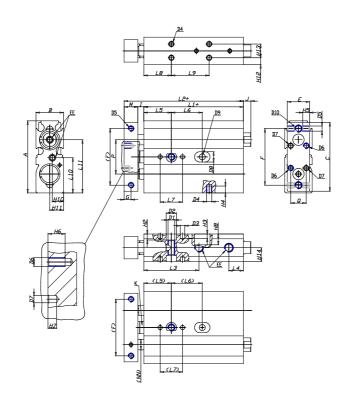

## DIMENSIONS

| A (mm)   | 76   |
|----------|------|
| B (mm)   | 30   |
| C (mm)   | 71   |
| E (mm)   | 27   |
| F (mm)   | 60   |
| G (mm)   | 6    |
| l (mm)   | 4.5  |
| M (mm)   | 12   |
| Q (mm)   | 16   |
| R (mm)   | 18   |
| L1 (mm)  | 70.5 |
| L2 (mm)  | 87.0 |
| L3 (mm)  | 44.0 |
| L4 (mm)  | 8.5  |
| L5 (mm)  | 30   |
| L6 (mm)  | 30.0 |
| L7 (mm)  | 20   |
| L8 (mm)  | 30   |
| L9 (mm)  | 30.0 |
| L10 (mm) | 38.0 |
| L11 (mm) | 71.5 |
| H2 (mm)  | 6.5  |
| H3 (mm)  | 4.0  |

| H4 (mm)  | 5.0  |
|----------|------|
| H5 (mm)  | 6.0  |
| H6 (mm)  | 8    |
| H7 (mm)  | 4    |
| H8 (mm)  | 0.0  |
| H10 (mm) | 15.0 |
| H11 (mm) | 21.0 |
| H12 (mm) | 8.5  |
| H13 (mm) | 13   |
| H14 (mm) | 15.0 |
| D1       | M8   |
| D2 (mm)  | 10.5 |
| D3 (mm)  | 4.0  |
| D4 (m)   | M5   |
| D5       | M5   |
| D6       | M4   |
| D7 (mm)  | 4.0  |
| D8 (mm)  | 0    |
| D9 (mm)  | 0.0  |
| D10      | M6   |
| NN (mm)  | 12   |
| EE       | M5   |
| J (mm)   | 0.0  |