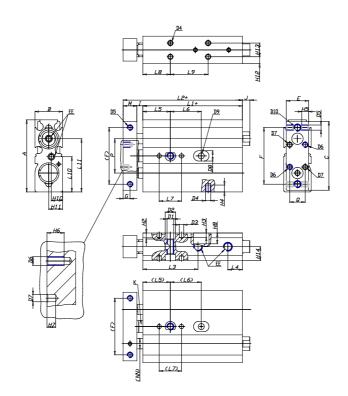

## DIMENSIONS

| A (mm)   | 76   |
|----------|------|
| B (mm)   | 30   |
| C (mm)   | 71   |
| E (mm)   | 27   |
| F (mm)   | 60   |
| G (mm)   | 6    |
| l (mm)   | 4.5  |
| M (mm)   | 12   |
| Q (mm)   | 16   |
| R (mm)   | 18   |
| L1 (mm)  | 70.5 |
| L2 (mm)  | 87.0 |
| L3 (mm)  | 44.0 |
| L4 (mm)  | 8.5  |
| L5 (mm)  | 30   |
| L6 (mm)  | 40.0 |
| L7 (mm)  | 20   |
| L8 (mm)  | 30   |
| L9 (mm)  | 40.0 |
| L10 (mm) | 38.0 |
| L11 (mm) | 71.5 |
| H2 (mm)  | 6.5  |
| H3 (mm)  | 4.0  |

| H4 (mm)  | 5.0  |
|----------|------|
| H5 (mm)  | 6.0  |
| H6 (mm)  | 8    |
| H7 (mm)  | 4    |
| H8 (mm)  | 0.0  |
| H10 (mm) | 15.0 |
| H11 (mm) | 21.0 |
| H12 (mm) | 8.5  |
| H13 (mm) | 13   |
| H14 (mm) | 15.0 |
| D1       | M8   |
| D2 (mm)  | 10.5 |
| D3 (mm)  | 4.0  |
| D4 (m)   | M5   |
| D5       | M5   |
| D6       | M4   |
| D7 (mm)  | 4.0  |
| D8 (mm)  | 0    |
| D9 (mm)  | 0.0  |
| D10      | M6   |
| NN (mm)  | 12   |
| EE       | M5   |
| J (mm)   | 0.0  |