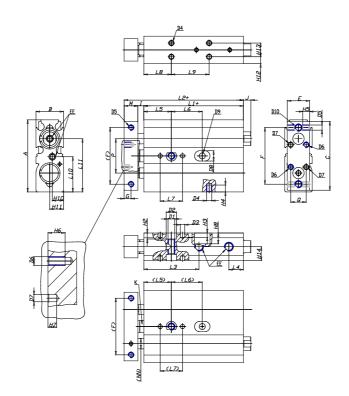

## DIMENSIONS

| A (mm)   | 76   |
|----------|------|
| B (mm)   | 30   |
| C (mm)   | 71   |
| E (mm)   | 27   |
| F (mm)   | 60   |
| G (mm)   | 6    |
| l (mm)   | 4.5  |
| M (mm)   | 12   |
| Q (mm)   | 16   |
| R (mm)   | 18   |
| L1 (mm)  | 70.5 |
| L2 (mm)  | 87.0 |
| L3 (mm)  | 44.0 |
| L4 (mm)  | 8.5  |
| L5 (mm)  | 30   |
| L6 (mm)  | 40.0 |
| L7 (mm)  | 20   |
| L8 (mm)  | 30   |
| L9 (mm)  | 40.0 |
| L10 (mm) | 38.0 |
| L11 (mm) | 71.5 |
| H2 (mm)  | 6.5  |
| H3 (mm)  | 4.0  |

| H4 (mm)  | 5.0  |
|----------|------|
| H5 (mm)  | 6.0  |
| H6 (mm)  | 8    |
| H7 (mm)  | 4    |
| H8 (mm)  | 0.0  |
| H10 (mm) | 15.0 |
| H11 (mm) | 21.0 |
| H12 (mm) | 8.5  |
| H13 (mm) | 13   |
| H14 (mm) | 15.0 |
| D1       | M8   |
| D2 (mm)  | 10.5 |
| D3 (mm)  | 4.0  |
| D4 (m)   | M5   |
| D5       | M5   |
| D6       | M4   |
| D7 (mm)  | 4.0  |
| D8 (mm)  | 0    |
| D9 (mm)  | 0.0  |
| D10      | M6   |
| NN (mm)  | 12   |
| EE       | M5   |
| J (mm)   | 0.0  |