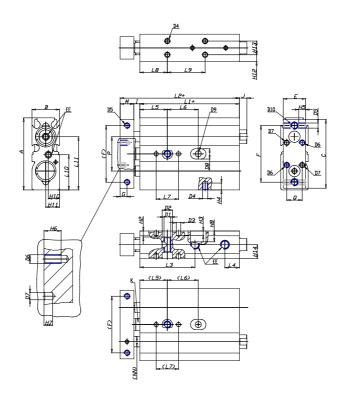

## DIMENSIONS

| A (mm)   | 76   |
|----------|------|
| B (mm)   | 30   |
| C (mm)   | 71   |
| E (mm)   | 27   |
| F (mm)   | 60   |
| G (mm)   | 6    |
| I (mm)   | 4.5  |
| M (mm)   | 12   |
| Q (mm)   | 16   |
| R (mm)   | 18   |
| L1 (mm)  | 70.5 |
| L2 (mm)  | 87.0 |
| L3 (mm)  | 44.0 |
| L4 (mm)  | 8.5  |
| L5 (mm)  | 30   |
| L6 (mm)  | 60.0 |
| L7 (mm)  | 20   |
| L8 (mm)  | 30   |
| L9 (mm)  | 60.0 |
| L10 (mm) | 38.0 |
| L11 (mm) | 71.5 |
| H2 (mm)  | 6.5  |
| H3 (mm)  | 4.0  |

| H4 (mm)  | 5.0  |
|----------|------|
| H5 (mm)  | 6.0  |
| H6 (mm)  | 8    |
| H7 (mm)  | 4    |
| H8 (mm)  | 0.0  |
| H10 (mm) | 15.0 |
| H11 (mm) | 21.0 |
| H12 (mm) | 8.5  |
| H13 (mm) | 13   |
| H14 (mm) | 15.0 |
| D1       | M8   |
| D2 (mm)  | 10.5 |
| D3 (mm)  | 4.0  |
| D4 (m)   | M5   |
| D5       | M5   |
| D6       | M4   |
| D7 (mm)  | 4.0  |
| D8 (mm)  | 0    |
| D9 (mm)  | 0.0  |
| D10      | M6   |
| NN (mm)  | 12   |
| EE       | M5   |
| J (mm)   | 0.0  |