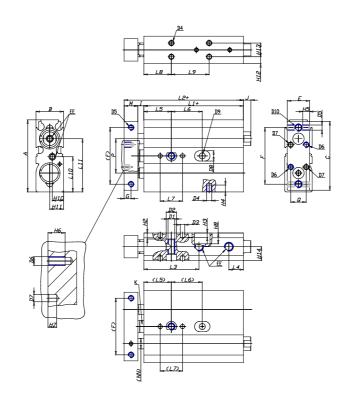

### DIMENSIONS

| A (mm)   | 94    |
|----------|-------|
| B (mm)   | 37    |
| C (mm)   | 92    |
| E (mm)   | 35    |
| F (mm)   | 45    |
| G (mm)   | 8     |
| l (mm)   | 4.0   |
| M (mm)   | 16    |
| Q (mm)   | 16    |
| R (mm)   | 18    |
| L1 (mm)  | 80.5  |
| L2 (mm)  | 100.5 |
| L3 (mm)  | 46.5  |
| L4 (mm)  | 12.0  |
| L5 (mm)  | 30    |
| L6 (mm)  | 40.0  |
| L7 (mm)  | 20    |
| L8 (mm)  | 30    |
| L9 (mm)  | 40.0  |
| L10 (mm) | 47.0  |
| L11 (mm) | 47.0  |
| H2 (mm)  | 6.5   |
| H3 (mm)  | 4.0   |

| H4 (mm)  | 7.5  |
|----------|------|
| H5 (mm)  | 7.5  |
| H6 (mm)  | 8    |
| H7 (mm)  | 4    |
| H8 (mm)  | 0.0  |
|          |      |
| H10 (mm) | 8.5  |
| H11 (mm) | 28.5 |
| H12 (mm) | 8.5  |
| H13 (mm) | 20   |
| H14 (mm) | 18.5 |
| D1       | M8   |
| D2 (mm)  | 10.5 |
| D3 (mm)  | 4.0  |
| D4 (m)   | M5   |
| D5       | M5   |
| D6       | M4   |
| D7 (mm)  | 4.0  |
| D8 (mm)  | 0    |
| D9 (mm)  | 0.0  |
| D10      | M6   |
| NN (mm)  | 16   |
| EE       | G1/8 |
| J (mm)   | 0.0  |