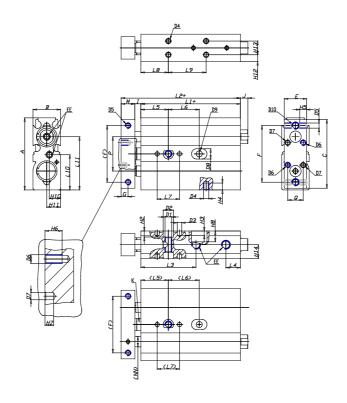

## DIMENSIONS

| A (mm)   | 94    |
|----------|-------|
| B (mm)   | 37    |
| C (mm)   | 92    |
| E (mm)   | 35    |
| F (mm)   | 45    |
| G (mm)   | 8     |
| I (mm)   | 4.0   |
| M (mm)   | 16    |
| Q (mm)   | 16    |
| R (mm)   | 18    |
| L1 (mm)  | 80.5  |
| L2 (mm)  | 100.5 |
| L3 (mm)  | 46.5  |
| L4 (mm)  | 12.0  |
| L5 (mm)  | 30    |
| L6 (mm)  | 50.0  |
| L7 (mm)  | 20    |
| L8 (mm)  | 30    |
| L9 (mm)  | 50.0  |
| L10 (mm) | 47.0  |
| L11 (mm) | 47.0  |
| H2 (mm)  | 6.5   |
| H3 (mm)  | 4.0   |

| H4 (mm)  | 7.5  |
|----------|------|
| H5 (mm)  | 7.5  |
| H6 (mm)  | 8    |
| H7 (mm)  | 4    |
| H8 (mm)  | 0.0  |
| H10 (mm) | 8.5  |
| H11 (mm) | 28.5 |
| H12 (mm) | 8.5  |
| H13 (mm) | 20   |
| H14 (mm) | 18.5 |
| D1       | M8   |
| D2 (mm)  | 10.5 |
| D3 (mm)  | 4.0  |
| D4 (m)   | M5   |
| D5       | M5   |
| D6       | M4   |
| D7 (mm)  | 4.0  |
| D8 (mm)  | 0    |
| D9 (mm)  | 0.0  |
| D10      | M6   |
| NN (mm)  | 16   |
| EE       | G1/8 |
| J (mm)   | 0.0  |