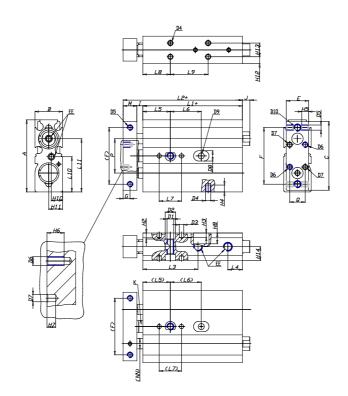

### DIMENSIONS

| A (mm)   | 94    |
|----------|-------|
| B (mm)   | 37    |
| C (mm)   | 92    |
| E (mm)   | 35    |
| F (mm)   | 45    |
| G (mm)   | 8     |
| l (mm)   | 4.0   |
| M (mm)   | 16    |
| Q (mm)   | 16    |
| R (mm)   | 18    |
| L1 (mm)  | 80.5  |
| L2 (mm)  | 100.5 |
| L3 (mm)  | 46.5  |
| L4 (mm)  | 12.0  |
| L5 (mm)  | 30    |
| L6 (mm)  | 50.0  |
| L7 (mm)  | 20    |
| L8 (mm)  | 30    |
| L9 (mm)  | 50.0  |
| L10 (mm) | 47.0  |
| L11 (mm) | 47.0  |
| H2 (mm)  | 6.5   |
| H3 (mm)  | 4.0   |

| H4 (mm)  | 7.5  |
|----------|------|
| H5 (mm)  | 7.5  |
| H6 (mm)  | 8    |
| H7 (mm)  | 4    |
| H8 (mm)  | 0.0  |
| H10 (mm) | 8.5  |
| H11 (mm) | 28.5 |
| H12 (mm) | 8.5  |
| H13 (mm) | 20   |
| H14 (mm) | 18.5 |
| D1       | M8   |
| D2 (mm)  | 10.5 |
| D3 (mm)  | 4.0  |
| D4 (m)   | M5   |
| D5       | M5   |
| D6       | M4   |
| D7 (mm)  | 4.0  |
| D8 (mm)  | 0    |
| D9 (mm)  | 0.0  |
| D10      | M6   |
| NN (mm)  | 16   |
| EE       | G1/8 |
| J (mm)   | 0.0  |