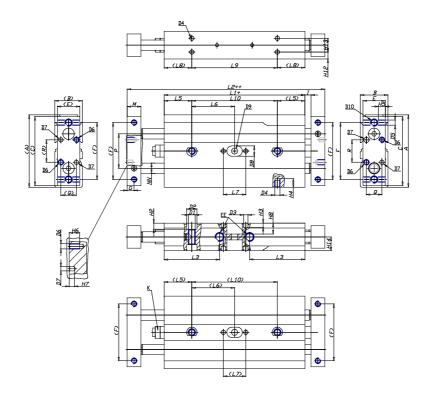

## DIMENSIONS

| A (mm)   | 42   |
|----------|------|
| B (mm)   | 16   |
| C (mm)   | 40   |
| E (mm)   | 13   |
| F (mm)   | 33   |
| G (mm)   | 4    |
| l (mm)   | 3.5  |
| M (mm)   | 8    |
| Q (mm)   | 9    |
| R (mm)   | 13   |
| L1 (mm)  | 72.0 |
| L2 (mm)  | 95.0 |
| L3 (mm)  | 32.1 |
| L4 (mm)  | 8.5  |
| L5 (mm)  | 16   |
| L6 (mm)  | 25.0 |
| L7 (mm)  | 13   |
| L8 (mm)  | 16   |
| L9 (mm)  | 49.6 |
| L10 (mm) | 49.6 |
| L11 (mm) | 31.0 |
| H2 (mm)  | 3.5  |
| H3 (mm)  | 2.5  |

|          | 4.0 |
|----------|-----|
| H4 (mm)  |     |
| H5 (mm)  | 6.5 |
| H6 (mm)  | 8   |
| H7 (mm)  | 3   |
| H8 (mm)  | 6.3 |
| H10 (mm) | 6.5 |
| H11 (mm) | 8.0 |
| H12 (mm) | 4.0 |
| H13 (mm) | 8   |
| H14 (mm) | 8.0 |
| D1       | M4  |
| D2 (mm)  | 6.0 |
| D3 (mm)  | 2.5 |
| D4 (m)   | M3  |
| D5       | M3  |
| D6       | M3  |
| D7 (mm)  | 2.5 |
| D8 (mm)  | 6   |
| D9 (mm)  | 3.5 |
| D10      | M4  |
| NN (mm)  | 6   |
| EE       | M5  |
| J (mm)   | 4.3 |