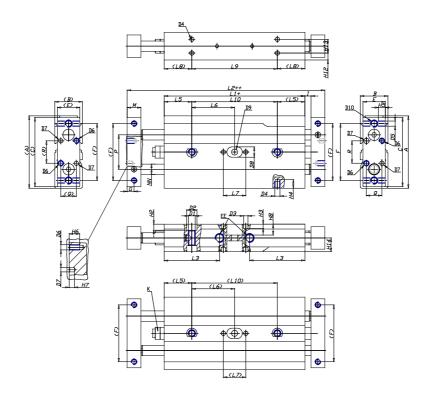

### DIMENSIONS

| A (mm)   | 42   |
|----------|------|
| B (mm)   | 16   |
| C (mm)   | 40   |
| E (mm)   | 13   |
| F (mm)   | 33   |
| G (mm)   | 4    |
| l (mm)   | 3.5  |
| M (mm)   | 8    |
| Q (mm)   | 9    |
| R (mm)   | 13   |
| L1 (mm)  | 72.0 |
| L2 (mm)  | 95.0 |
| L3 (mm)  | 32.1 |
| L4 (mm)  | 8.5  |
| L5 (mm)  | 16   |
| L6 (mm)  | 35.0 |
| L7 (mm)  | 13   |
| L8 (mm)  | 16   |
| L9 (mm)  | 69.6 |
| L10 (mm) | 69.6 |
| L11 (mm) | 31.0 |
| H2 (mm)  | 3.5  |
| H3 (mm)  | 2.5  |

| H4 (mm)  | 4.0 |
|----------|-----|
| H5 (mm)  | 6.5 |
| H6 (mm)  | 8   |
| H7 (mm)  | 3   |
| H8 (mm)  | 6.3 |
| H10 (mm) | 6.5 |
| H11 (mm) | 8.0 |
| H12 (mm) | 4.0 |
| H13 (mm) | 8   |
| H14 (mm) | 8.0 |
| D1       | M4  |
| D2 (mm)  | 6.0 |
| D3 (mm)  | 2.5 |
| D4 (m)   | M3  |
| D5       | M3  |
| D6       | M3  |
| D7 (mm)  | 2.5 |
| D8 (mm)  | 6   |
| D9 (mm)  | 3.5 |
| D10      | M4  |
| NN (mm)  | 6   |
| EE       | M5  |
| J (mm)   | 4.3 |