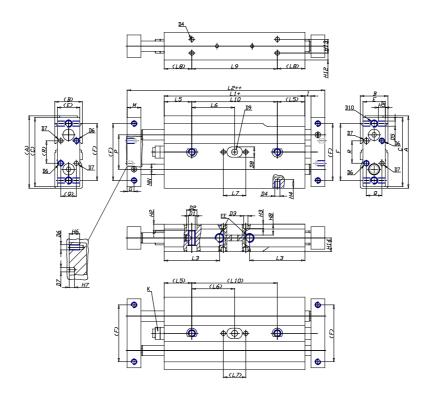

### DIMENSIONS

| A (mm)   | 42   |
|----------|------|
| B (mm)   | 16   |
| C (mm)   | 40   |
| E (mm)   | 13   |
| F (mm)   | 33   |
| G (mm)   | 4    |
| l (mm)   | 3.5  |
| M (mm)   | 8    |
| Q (mm)   | 9    |
| R (mm)   | 13   |
| L1 (mm)  | 72.0 |
| L2 (mm)  | 95.0 |
| L3 (mm)  | 32.1 |
| L4 (mm)  | 8.5  |
| L5 (mm)  | 16   |
| L6 (mm)  | 40.0 |
| L7 (mm)  | 13   |
| L8 (mm)  | 16   |
| L9 (mm)  | 79.6 |
| L10 (mm) | 79.6 |
| L11 (mm) | 31.0 |
| H2 (mm)  | 3.5  |
| H3 (mm)  | 2.5  |

| H4 (mm)  | 4.0 |
|----------|-----|
| H5 (mm)  | 6.5 |
| H6 (mm)  | 8   |
| H7 (mm)  | 3   |
| H8 (mm)  | 6.3 |
| H10 (mm) | 6.5 |
| H11 (mm) | 8.0 |
| H12 (mm) | 4.0 |
| H13 (mm) | 8   |
| H14 (mm) | 8.0 |
| D1       | M4  |
| D2 (mm)  | 6.0 |
| D3 (mm)  | 2.5 |
| D4 (m)   | M3  |
| D5       | M3  |
| D6       | M3  |
| D7 (mm)  | 2.5 |
| D8 (mm)  | 6   |
| D9 (mm)  | 3.5 |
| D10      | M4  |
| NN (mm)  | 6   |
| EE       | M5  |
| J (mm)   | 4.3 |