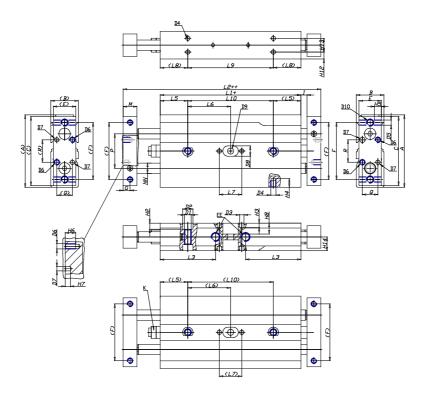

## DIMENSIONS

| A (mm)   | 58    |
|----------|-------|
| B (mm)   | 21    |
| C (mm)   | 56    |
| E (mm)   | 19    |
| F (mm)   | 42    |
| G (mm)   | 5     |
| I (mm)   | 2.5   |
| M (mm)   | 10    |
| Q (mm)   | 11    |
| R (mm)   | 13    |
| L1 (mm)  | 86.6  |
| L2 (mm)  | 111.6 |
| L3 (mm)  | 34.0  |
| L4 (mm)  | 8.5   |
| L5 (mm)  | 20    |
| L6 (mm)  | 28.3  |
| L7 (mm)  | 13    |
| L8 (mm)  | 30    |
| L9 (mm)  | 36.6  |
| L10 (mm) | 56.6  |
| L11 (mm) | 52.0  |
| H2 (mm)  | 4.5   |
| H3 (mm)  | 4.0   |

| H4 (mm)  | 5.0  |
|----------|------|
| H5 (mm)  | 6.0  |
| H6 (mm)  | 6    |
| H7 (mm)  | 3    |
| H8 (mm)  | 0.0  |
| H10 (mm) | 10.5 |
| H11 (mm) | 16.5 |
| H12 (mm) | 10.5 |
| H13 (mm) | 0    |
| H14 (mm) | 5.5  |
| D1       | M5   |
| D2 (mm)  | 7.5  |
| D3 (mm)  | 2.5  |
| D4 (m)   | M3   |
| D5       | M4   |
| D6       | M3   |
| D7 (mm)  | 2.5  |
| D8 (mm)  | 0    |
| D9 (mm)  | 0.0  |
| D10      | M5   |
| NN (mm)  | 8    |
| EE       | M5   |
| J (mm)   | 0.0  |