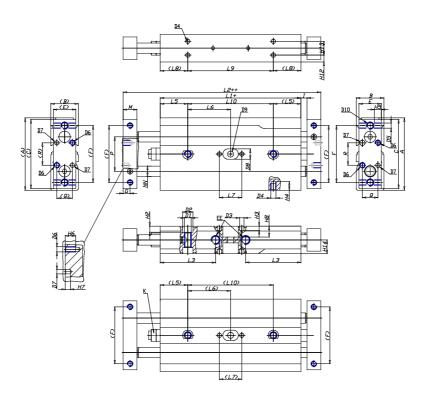

## DIMENSIONS

| A (mm)   | 58    |
|----------|-------|
| B (mm)   | 21    |
| C (mm)   | 56    |
| E (mm)   | 19    |
| F (mm)   | 42    |
| G (mm)   | 5     |
| I (mm)   | 2.5   |
| M (mm)   | 10    |
| Q (mm)   | 11    |
| R (mm)   | 13    |
| L1 (mm)  | 86.6  |
| L2 (mm)  | 111.6 |
| L3 (mm)  | 34.0  |
| L4 (mm)  | 8.5   |
| L5 (mm)  | 20    |
| L6 (mm)  | 33.3  |
| L7 (mm)  | 13    |
| L8 (mm)  | 30    |
| L9 (mm)  | 46.6  |
| L10 (mm) | 66.6  |
| L11 (mm) | 52.0  |
| H2 (mm)  | 4.5   |
| H3 (mm)  | 4.0   |

| H4 (mm)  | 5.0  |
|----------|------|
| H5 (mm)  | 6.0  |
| H6 (mm)  | 6    |
| H7 (mm)  | 3    |
| H8 (mm)  | 0.0  |
| H10 (mm) | 10.5 |
| H11 (mm) | 16.5 |
| H12 (mm) | 10.5 |
| H13 (mm) | 0    |
| H14 (mm) | 5.5  |
| D1       | M5   |
| D2 (mm)  | 7.5  |
| D3 (mm)  | 2.5  |
| D4 (m)   | M3   |
| D5       | M4   |
| D6       | M3   |
| D7 (mm)  | 2.5  |
| D8 (mm)  | 0    |
| D9 (mm)  | 0.0  |
| D10      | M5   |
| NN (mm)  | 8    |
| EE       | M5   |
| J (mm)   | 0.0  |