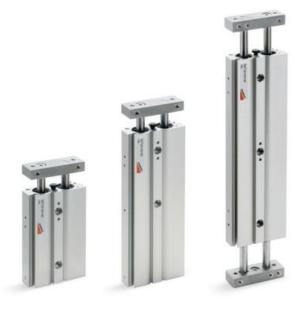

## Series QX - Twin Cylinders

Product code: QXT3A016A030

Datasheet creation date: 10/03/2025 00:10

Check the most updated document online 3 click here

## Series QX - Twin Cylinders

Product code: QXT3A016A030