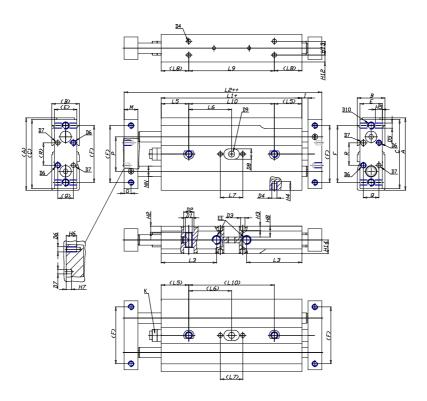

## DIMENSIONS

| A (mm)   | 58    |
|----------|-------|
| B (mm)   | 21    |
| C (mm)   | 56    |
| E (mm)   | 19    |
| F (mm)   | 42    |
| G (mm)   | 5     |
| I (mm)   | 2.5   |
| M (mm)   | 10    |
| Q (mm)   | 11    |
| R (mm)   | 13    |
| L1 (mm)  | 86.6  |
| L2 (mm)  | 111.6 |
| L3 (mm)  | 34.0  |
| L4 (mm)  | 8.5   |
| L5 (mm)  | 20    |
| L6 (mm)  | 38.3  |
| L7 (mm)  | 13    |
| L8 (mm)  | 30    |
| L9 (mm)  | 56.6  |
| L10 (mm) | 76.6  |
| L11 (mm) | 52.0  |
| H2 (mm)  | 4.5   |
| H3 (mm)  | 4.0   |

| H4 (mm)  | 5.0  |
|----------|------|
| H5 (mm)  | 6.0  |
| H6 (mm)  | 6    |
| H7 (mm)  | 3    |
| H8 (mm)  | 0.0  |
| H10 (mm) | 10.5 |
| H11 (mm) | 16.5 |
| H12 (mm) | 10.5 |
| H13 (mm) | 0    |
| H14 (mm) | 5.5  |
| D1       | M5   |
| D2 (mm)  | 7.5  |
| D3 (mm)  | 2.5  |
| D4 (m)   | M3   |
| D5       | M4   |
| D6       | M3   |
| D7 (mm)  | 2.5  |
| D8 (mm)  | 0    |
| D9 (mm)  | 0.0  |
| D10      | M5   |
| NN (mm)  | 8    |
| EE       | M5   |
| J (mm)   | 0.0  |