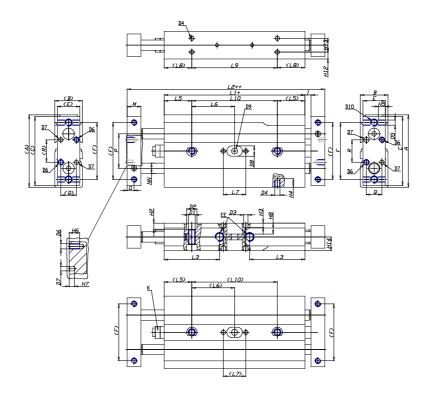

## DIMENSIONS

| A (mm)   | 58    |
|----------|-------|
| B (mm)   | 21    |
| C (mm)   | 56    |
| E (mm)   | 19    |
| F (mm)   | 42    |
| G (mm)   | 5     |
| l (mm)   | 2.5   |
| M (mm)   | 10    |
| Q (mm)   | 11    |
| R (mm)   | 13    |
| L1 (mm)  | 86.6  |
| L2 (mm)  | 111.6 |
| L3 (mm)  | 34.0  |
| L4 (mm)  | 8.5   |
| L5 (mm)  | 20    |
| L6 (mm)  | 43.3  |
| L7 (mm)  | 13    |
| L8 (mm)  | 30    |
| L9 (mm)  | 66.6  |
| L10 (mm) | 86.6  |
| L11 (mm) | 52.0  |
| H2 (mm)  | 4.5   |
| H3 (mm)  | 4.0   |

| H4 (mm)  | 5.0  |
|----------|------|
| H5 (mm)  | 6.0  |
| H6 (mm)  | 6    |
| H7 (mm)  | 3    |
| H8 (mm)  | 0.0  |
| H10 (mm) | 10.5 |
| H11 (mm) | 16.5 |
| H12 (mm) | 10.5 |
| H13 (mm) | 0    |
| H14 (mm) | 5.5  |
| D1       | M5   |
| D2 (mm)  | 7.5  |
| D3 (mm)  | 2.5  |
| D4 (m)   | M3   |
| D5       | M4   |
| D6       | M3   |
| D7 (mm)  | 2.5  |
| D8 (mm)  | 0    |
| D9 (mm)  | 0.0  |
| D10      | M5   |
| NN (mm)  | 8    |
| EE       | M5   |
| J (mm)   | 0.0  |