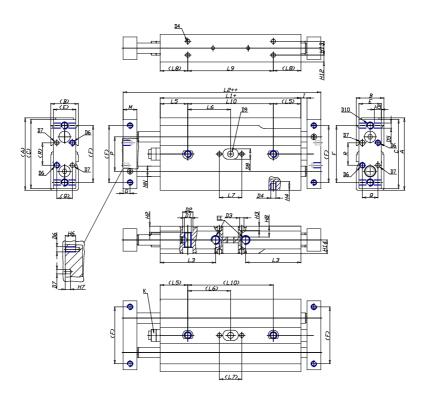

## DIMENSIONS

| A (mm)   | 58    |
|----------|-------|
| B (mm)   | 21    |
| C (mm)   | 56    |
| E (mm)   | 19    |
| F (mm)   | 42    |
| G (mm)   | 5     |
| I (mm)   | 2.5   |
| M (mm)   | 10    |
| Q (mm)   | 11    |
| R (mm)   | 13    |
| L1 (mm)  | 86.6  |
| L2 (mm)  | 111.6 |
| L3 (mm)  | 34.0  |
| L4 (mm)  | 8.5   |
| L5 (mm)  | 20    |
| L6 (mm)  | 48.3  |
| L7 (mm)  | 13    |
| L8 (mm)  | 30    |
| L9 (mm)  | 76.6  |
| L10 (mm) | 96.6  |
| L11 (mm) | 52.0  |
| H2 (mm)  | 4.5   |
| H3 (mm)  | 4.0   |

| H4 (mm)  | 5.0  |
|----------|------|
| H5 (mm)  | 6.0  |
| H6 (mm)  | 6    |
| H7 (mm)  | 3    |
| H8 (mm)  | 0.0  |
| H10 (mm) | 10.5 |
| H11 (mm) | 16.5 |
| H12 (mm) | 10.5 |
| H13 (mm) | 0    |
| H14 (mm) | 5.5  |
| D1       | M5   |
| D2 (mm)  | 7.5  |
| D3 (mm)  | 2.5  |
| D4 (m)   | M3   |
| D5       | M4   |
| D6       | M3   |
| D7 (mm)  | 2.5  |
| D8 (mm)  | 0    |
| D9 (mm)  | 0.0  |
| D10      | M5   |
| NN (mm)  | 8    |
| EE       | M5   |
| J (mm)   | 0.0  |