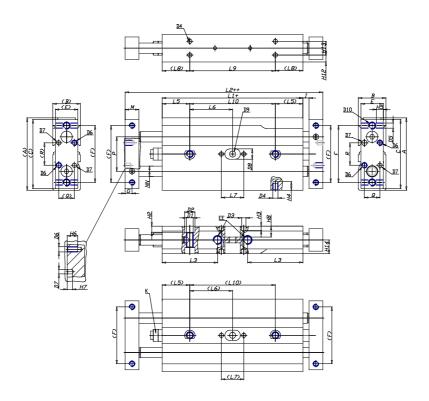

## DIMENSIONS

| A (mm)   | 58    |
|----------|-------|
| B (mm)   | 21    |
| C (mm)   | 56    |
| E (mm)   | 19    |
| F (mm)   | 42    |
| G (mm)   | 5     |
| I (mm)   | 2.5   |
| M (mm)   | 10    |
| Q (mm)   | 11    |
| R (mm)   | 13    |
| L1 (mm)  | 86.6  |
| L2 (mm)  | 111.6 |
| L3 (mm)  | 34.0  |
| L4 (mm)  | 8.5   |
| L5 (mm)  | 20    |
| L6 (mm)  | 60.8  |
| L7 (mm)  | 13    |
| L8 (mm)  | 30    |
| L9 (mm)  | 101.6 |
| L10 (mm) | 121.6 |
| L11 (mm) | 52.0  |
| H2 (mm)  | 4.5   |
| H3 (mm)  | 4.0   |

| H4 (mm)  | 5.0  |
|----------|------|
| H5 (mm)  | 6.0  |
| H6 (mm)  | 6    |
| H7 (mm)  | 3    |
| H8 (mm)  | 0.0  |
| H10 (mm) | 10.5 |
| H11 (mm) | 16.5 |
| H12 (mm) | 10.5 |
| H13 (mm) | 0    |
| H14 (mm) | 5.5  |
| D1       | M5   |
| D2 (mm)  | 7.5  |
| D3 (mm)  | 2.5  |
| D4 (m)   | M3   |
| D5       | M4   |
| D6       | M3   |
| D7 (mm)  | 2.5  |
| D8 (mm)  | 0    |
| D9 (mm)  | 0.0  |
| D10      | M5   |
| NN (mm)  | 8    |
| EE       | M5   |
| J (mm)   | 0.0  |