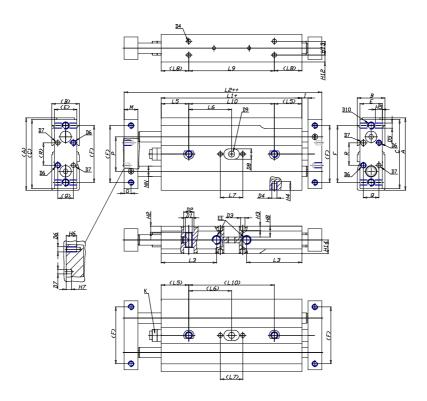

## DIMENSIONS

| A (mm)   | 58    |
|----------|-------|
| B (mm)   | 21    |
| C (mm)   | 56    |
| E (mm)   | 19    |
| F (mm)   | 42    |
| G (mm)   | 5     |
| I (mm)   | 2.5   |
| M (mm)   | 10    |
| Q (mm)   | 11    |
| R (mm)   | 13    |
| L1 (mm)  | 86.6  |
| L2 (mm)  | 111.6 |
| L3 (mm)  | 34.0  |
| L4 (mm)  | 8.5   |
| L5 (mm)  | 20    |
| L6 (mm)  | 73.3  |
| L7 (mm)  | 13    |
| L8 (mm)  | 30    |
| L9 (mm)  | 126.6 |
| L10 (mm) | 146.6 |
| L11 (mm) | 52.0  |
| H2 (mm)  | 4.5   |
| H3 (mm)  | 4.0   |

| H4 (mm)  | 5.0  |
|----------|------|
| H5 (mm)  | 6.0  |
| H6 (mm)  | 6    |
| H7 (mm)  | 3    |
| H8 (mm)  | 0.0  |
| H10 (mm) | 10.5 |
| H11 (mm) | 16.5 |
| H12 (mm) | 10.5 |
| H13 (mm) | 0    |
| H14 (mm) | 5.5  |
| D1       | M5   |
| D2 (mm)  | 7.5  |
| D3 (mm)  | 2.5  |
| D4 (m)   | M3   |
| D5       | M4   |
| D6       | M3   |
| D7 (mm)  | 2.5  |
| D8 (mm)  | 0    |
| D9 (mm)  | 0.0  |
| D10      | M5   |
| NN (mm)  | 8    |
| EE       | M5   |
| J (mm)   | 0.0  |
|          |      |