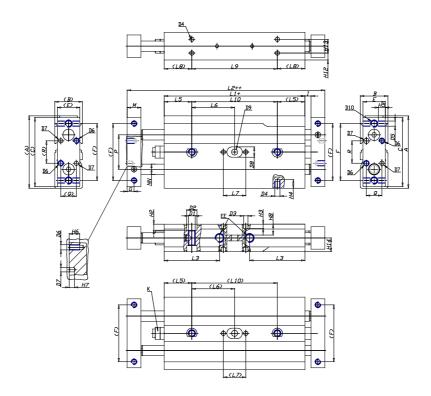

## DIMENSIONS

| A (mm)   | 62    |
|----------|-------|
| B (mm)   | 25    |
| C (mm)   | 60    |
| E (mm)   | 22    |
| F (mm)   | 50    |
| G (mm)   | 6     |
| l (mm)   | 4.5   |
| M (mm)   | 12    |
| Q (mm)   | 16    |
| R (mm)   | 18    |
| L1 (mm)  | 98.0  |
| L2 (mm)  | 131.0 |
| L3 (mm)  | 39.5  |
| L4 (mm)  | 9.0   |
| L5 (mm)  | 25    |
| L6 (mm)  | 29.0  |
| L7 (mm)  | 20    |
| L8 (mm)  | 30    |
| L9 (mm)  | 48.0  |
| L10 (mm) | 58.0  |
| L11 (mm) | 57.2  |
| H2 (mm)  | 5.5   |
| H3 (mm)  | 4.0   |

| H4 (mm)  | 4.5  |
|----------|------|
| H5 (mm)  | 6.0  |
| H6 (mm)  | 8    |
| H7 (mm)  | 4    |
| H8 (mm)  | 0.0  |
| H10 (mm) | 10.5 |
| H11 (mm) | 20.2 |
| H12 (mm) | 8.0  |
| H13 (mm) | 9    |
| H14 (mm) | 12.5 |
| D1       | M6   |
| D2 (mm)  | 9.5  |
| D3 (mm)  | 4.0  |
| D4 (m)   | M4   |
| D5       | M4   |
| D6       | M4   |
| D7 (mm)  | 4.0  |
| D8 (mm)  | 0    |
| D9 (mm)  | 0.0  |
| D10      | M5   |
| NN (mm)  | 10   |
| EE       | M5   |
| J (mm)   | 0.0  |