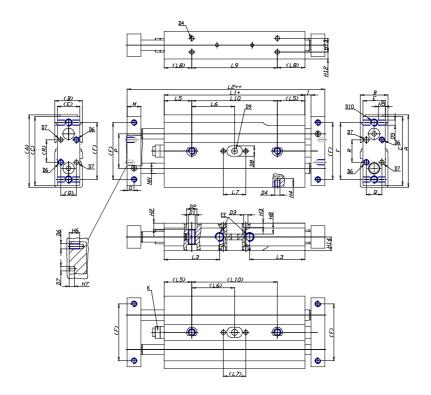

### DIMENSIONS

| A (mm)   | 62    |
|----------|-------|
| B (mm)   | 25    |
| C (mm)   | 60    |
| E (mm)   | 22    |
| F (mm)   | 50    |
| G (mm)   | 6     |
| l (mm)   | 4.5   |
| M (mm)   | 12    |
| Q (mm)   | 16    |
| R (mm)   | 18    |
| L1 (mm)  | 98.0  |
| L2 (mm)  | 131.0 |
| L3 (mm)  | 39.5  |
| L4 (mm)  | 9.0   |
| L5 (mm)  | 25    |
| L6 (mm)  | 39.0  |
| L7 (mm)  | 20    |
| L8 (mm)  | 30    |
| L9 (mm)  | 68.0  |
| L10 (mm) | 78.0  |
| L11 (mm) | 57.2  |
| H2 (mm)  | 5.5   |
| H3 (mm)  | 4.0   |

| H4 (mm)  | 4.5  |
|----------|------|
| H5 (mm)  | 6.0  |
| H6 (mm)  | 8    |
| H7 (mm)  | 4    |
| H8 (mm)  | 0.0  |
| H10 (mm) | 10.5 |
| H11 (mm) | 20.2 |
| H12 (mm) | 8.0  |
| H13 (mm) | 9    |
| H14 (mm) | 12.5 |
| D1       | M6   |
| D2 (mm)  | 9.5  |
| D3 (mm)  | 4.0  |
| D4 (m)   | M4   |
| D5       | M4   |
| D6       | M4   |
| D7 (mm)  | 4.0  |
| D8 (mm)  | 0    |
| D9 (mm)  | 0.0  |
| D10      | M5   |
| NN (mm)  | 10   |
| EE       | M5   |
| J (mm)   | 0.0  |