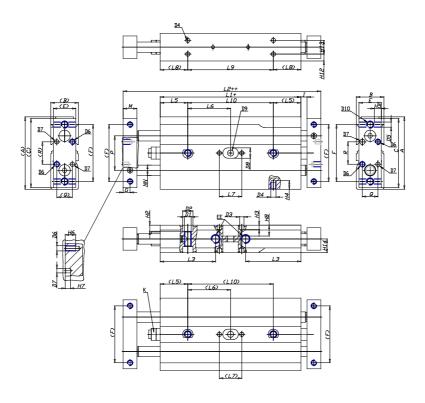

## DIMENSIONS

| A (mm)   | 62    |
|----------|-------|
| B (mm)   | 25    |
| C (mm)   | 60    |
| E (mm)   | 22    |
| F (mm)   | 50    |
| G (mm)   | 6     |
| I (mm)   | 4.5   |
| M (mm)   | 12    |
| Q (mm)   | 16    |
| R (mm)   | 18    |
| L1 (mm)  | 98.0  |
| L2 (mm)  | 131.0 |
| L3 (mm)  | 39.5  |
| L4 (mm)  | 9.0   |
| L5 (mm)  | 25    |
| L6 (mm)  | 44.0  |
| L7 (mm)  | 20    |
| L8 (mm)  | 30    |
| L9 (mm)  | 78.0  |
| L10 (mm) | 88.0  |
| L11 (mm) | 57.2  |
| H2 (mm)  | 5.5   |
| H3 (mm)  | 4.0   |

| H4 (mm)  | 4.5  |
|----------|------|
| H5 (mm)  | 6.0  |
| H6 (mm)  | 8    |
| H7 (mm)  | 4    |
| H8 (mm)  | 0.0  |
| H10 (mm) | 10.5 |
| H11 (mm) | 20.2 |
| H12 (mm) | 8.0  |
| H13 (mm) | 9    |
| H14 (mm) | 12.5 |
| D1       | M6   |
| D2 (mm)  | 9.5  |
| D3 (mm)  | 4.0  |
| D4 (m)   | M4   |
| D5       | M4   |
| D6       | M4   |
| D7 (mm)  | 4.0  |
| D8 (mm)  | 0    |
| D9 (mm)  | 0.0  |
| D10      | M5   |
| NN (mm)  | 10   |
| EE       | M5   |
| J (mm)   | 0.0  |