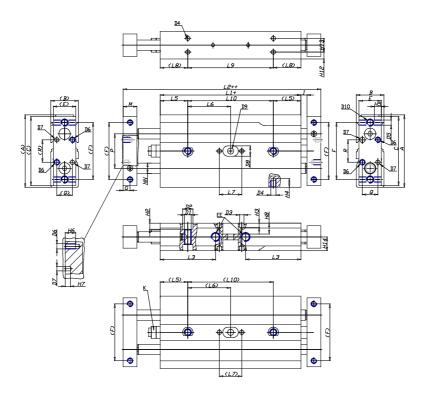

## DIMENSIONS

| A (mm)   | 62    |
|----------|-------|
| B (mm)   | 25    |
| C (mm)   | 60    |
| E (mm)   | 22    |
| F (mm)   | 50    |
| G (mm)   | 6     |
| I (mm)   | 4.5   |
| M (mm)   | 12    |
| Q (mm)   | 16    |
| R (mm)   | 18    |
| L1 (mm)  | 98.0  |
| L2 (mm)  | 131.0 |
| L3 (mm)  | 39.5  |
| L4 (mm)  | 9.0   |
| L5 (mm)  | 25    |
| L6 (mm)  | 49.0  |
| L7 (mm)  | 20    |
| L8 (mm)  | 30    |
| L9 (mm)  | 88.0  |
| L10 (mm) | 98.0  |
| L11 (mm) | 57.2  |
| H2 (mm)  | 5.5   |
| H3 (mm)  | 4.0   |

| H4 (mm)  | 4.5  |
|----------|------|
| H5 (mm)  | 6.0  |
| H6 (mm)  | 8    |
| H7 (mm)  | 4    |
| H8 (mm)  | 0.0  |
| H10 (mm) | 10.5 |
| H11 (mm) | 20.2 |
| H12 (mm) | 8.0  |
| H13 (mm) | 9    |
| H14 (mm) | 12.5 |
| D1       | M6   |
| D2 (mm)  | 9.5  |
| D3 (mm)  | 4.0  |
| D4 (m)   | M4   |
| D5       | M4   |
| D6       | M4   |
| D7 (mm)  | 4.0  |
| D8 (mm)  | 0    |
| D9 (mm)  | 0.0  |
| D10      | M5   |
| NN (mm)  | 10   |
| EE       | M5   |
| J (mm)   | 0.0  |