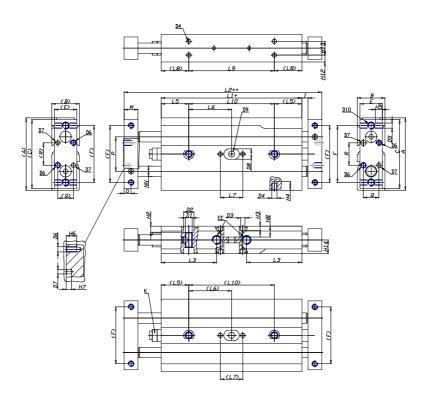

## DIMENSIONS

| A (mm)   | 62    |
|----------|-------|
| B (mm)   | 25    |
| C (mm)   | 60    |
| E (mm)   | 22    |
| F (mm)   | 50    |
| G (mm)   | 6     |
| I (mm)   | 4.5   |
| M (mm)   | 12    |
| Q (mm)   | 16    |
| R (mm)   | 18    |
| L1 (mm)  | 98.0  |
| L2 (mm)  | 131.0 |
| L3 (mm)  | 39.5  |
| L4 (mm)  | 9.0   |
| L5 (mm)  | 25    |
| L6 (mm)  | 61.5  |
| L7 (mm)  | 20    |
| L8 (mm)  | 30    |
| L9 (mm)  | 113.0 |
| L10 (mm) | 123.0 |
| L11 (mm) | 57.2  |
| H2 (mm)  | 5.5   |
| H3 (mm)  | 4.0   |

| H4 (mm)  | 4.5  |
|----------|------|
| H5 (mm)  | 6.0  |
| H6 (mm)  | 8    |
| H7 (mm)  | 4    |
| H8 (mm)  | 0.0  |
| H10 (mm) | 10.5 |
| H11 (mm) | 20.2 |
| H12 (mm) | 8.0  |
| H13 (mm) | 9    |
| H14 (mm) | 12.5 |
| D1       | M6   |
| D2 (mm)  | 9.5  |
| D3 (mm)  | 4.0  |
| D4 (m)   | M4   |
| D5       | M4   |
| D6       | M4   |
| D7 (mm)  | 4.0  |
| D8 (mm)  | 0    |
| D9 (mm)  | 0.0  |
| D10      | M5   |
| NN (mm)  | 10   |
| EE       | M5   |
| J (mm)   | 0.0  |