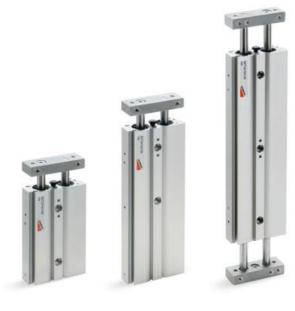

## Series QX - Twin Cylinders

Product code: QXT3A020A100

Datasheet creation date: 10/03/2025 00:11

Check the most updated document online 3 click here

## Series QX - Twin Cylinders

Product code: QXT3A020A100