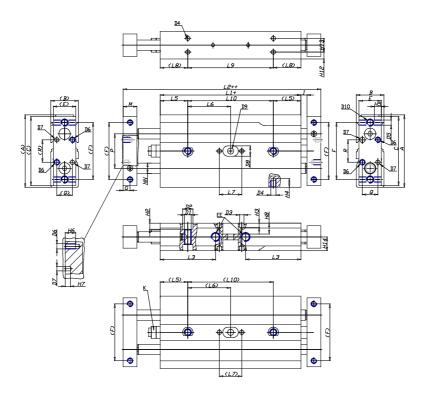

## DIMENSIONS

| A (mm)   | 62    |
|----------|-------|
| B (mm)   | 25    |
| C (mm)   | 60    |
| E (mm)   | 22    |
| F (mm)   | 50    |
| G (mm)   | 6     |
| I (mm)   | 4.5   |
| M (mm)   | 12    |
| Q (mm)   | 16    |
| R (mm)   | 18    |
| L1 (mm)  | 98.0  |
| L2 (mm)  | 131.0 |
| L3 (mm)  | 39.5  |
| L4 (mm)  | 9.0   |
| L5 (mm)  | 25    |
| L6 (mm)  | 74.0  |
| L7 (mm)  | 20    |
| L8 (mm)  | 30    |
| L9 (mm)  | 138.0 |
| L10 (mm) | 148.0 |
| L11 (mm) | 57.2  |
| H2 (mm)  | 5.5   |
| H3 (mm)  | 4.0   |

| H4 (mm)  | 4.5  |
|----------|------|
| H5 (mm)  | 6.0  |
| H6 (mm)  | 8    |
| H7 (mm)  | 4    |
| H8 (mm)  | 0.0  |
| H10 (mm) | 10.5 |
| H11 (mm) | 20.2 |
| H12 (mm) | 8.0  |
| H13 (mm) | 9    |
| H14 (mm) | 12.5 |
| D1       | M6   |
| D2 (mm)  | 9.5  |
| D3 (mm)  | 4.0  |
| D4 (m)   | M4   |
| D5       | M4   |
| D6       | M4   |
| D7 (mm)  | 4.0  |
| D8 (mm)  | 0    |
| D9 (mm)  | 0.0  |
| D10      | M5   |
| NN (mm)  | 10   |
| EE       | M5   |
| J (mm)   | 0.0  |