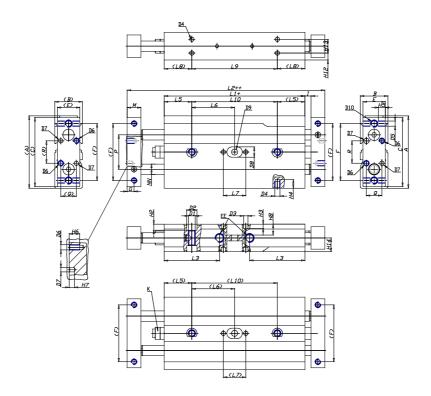

## DIMENSIONS

| A (mm)   | 76    |
|----------|-------|
| B (mm)   | 30    |
| C (mm)   | 71    |
| E (mm)   | 27    |
| F (mm)   | 60    |
| G (mm)   | 6     |
| l (mm)   | 4.5   |
| M (mm)   | 12    |
| Q (mm)   | 16    |
| R (mm)   | 18    |
| L1 (mm)  | 104.2 |
| L2 (mm)  | 137.2 |
| L3 (mm)  | 44.0  |
| L4 (mm)  | 8.5   |
| L5 (mm)  | 30    |
| L6 (mm)  | 27.1  |
| L7 (mm)  | 20    |
| L8 (mm)  | 30    |
| L9 (mm)  | 54.2  |
| L10 (mm) | 54.2  |
| L11 (mm) | 71.5  |
| H2 (mm)  | 6.5   |
| H3 (mm)  | 4.0   |

| H4 (mm)  | 5.0  |
|----------|------|
| H5 (mm)  | 6.0  |
| H6 (mm)  | 8    |
| H7 (mm)  | 4    |
| H8 (mm)  | 0.0  |
| H10 (mm) | 15.0 |
| H11 (mm) | 21.0 |
| H12 (mm) | 8.5  |
| H13 (mm) | 13   |
| H14 (mm) | 15.0 |
| D1       | M8   |
| D2 (mm)  | 10.5 |
| D3 (mm)  | 4.0  |
| D4 (m)   | M5   |
| D5       | M5   |
| D6       | M4   |
| D7 (mm)  | 4.0  |
| D8 (mm)  | 0    |
| D9 (mm)  | 0.0  |
| D10      | M6   |
| NN (mm)  | 12   |
| EE       | M5   |
| J (mm)   | 0.0  |