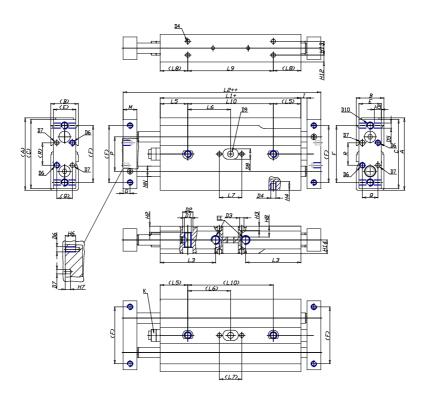

## DIMENSIONS

| A (mm)   | 76    |
|----------|-------|
| B (mm)   | 30    |
| C (mm)   | 71    |
| E (mm)   | 27    |
| F (mm)   | 60    |
| G (mm)   | 6     |
| I (mm)   | 4.5   |
| M (mm)   | 12    |
| Q (mm)   | 16    |
| R (mm)   | 18    |
| L1 (mm)  | 104.2 |
| L2 (mm)  | 137.2 |
| L3 (mm)  | 44.0  |
| L4 (mm)  | 8.5   |
| L5 (mm)  | 30    |
| L6 (mm)  | 32.1  |
| L7 (mm)  | 20    |
| L8 (mm)  | 30    |
| L9 (mm)  | 64.2  |
| L10 (mm) | 64.2  |
| L11 (mm) | 71.5  |
| H2 (mm)  | 6.5   |
| H3 (mm)  | 4.0   |

| H4 (mm)  | 5.0  |
|----------|------|
| H5 (mm)  | 6.0  |
| H6 (mm)  | 8    |
| H7 (mm)  | 4    |
| H8 (mm)  | 0.0  |
| H10 (mm) | 15.0 |
| H11 (mm) | 21.0 |
| H12 (mm) | 8.5  |
| H13 (mm) | 13   |
| H14 (mm) | 15.0 |
| D1       | M8   |
| D2 (mm)  | 10.5 |
| D3 (mm)  | 4.0  |
| D4 (m)   | M5   |
| D5       | M5   |
| D6       | M4   |
| D7 (mm)  | 4.0  |
| D8 (mm)  | 0    |
| D9 (mm)  | 0.0  |
| D10      | M6   |
| NN (mm)  | 12   |
| EE       | M5   |
| J (mm)   | 0.0  |