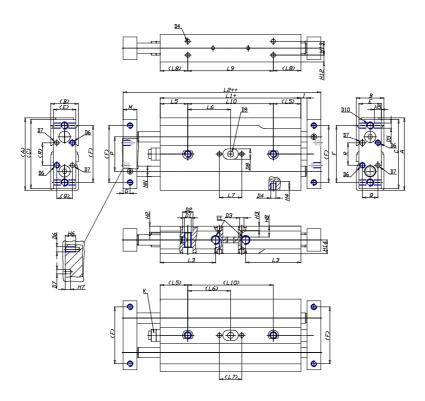

## DIMENSIONS

| A (mm)   | 76    |
|----------|-------|
| B (mm)   | 30    |
| C (mm)   | 71    |
| E (mm)   | 27    |
| F (mm)   | 60    |
| G (mm)   | 6     |
| I (mm)   | 4.5   |
| M (mm)   | 12    |
| Q (mm)   | 16    |
| R (mm)   | 18    |
| L1 (mm)  | 104.2 |
| L2 (mm)  | 137.2 |
| L3 (mm)  | 44.0  |
| L4 (mm)  | 8.5   |
| L5 (mm)  | 30    |
| L6 (mm)  | 37.1  |
| L7 (mm)  | 20    |
| L8 (mm)  | 30    |
| L9 (mm)  | 74.2  |
| L10 (mm) | 74.2  |
| L11 (mm) | 71.5  |
| H2 (mm)  | 6.5   |
| H3 (mm)  | 4.0   |

| H4 (mm)  | 5.0  |
|----------|------|
| H5 (mm)  | 6.0  |
| H6 (mm)  | 8    |
| H7 (mm)  | 4    |
| H8 (mm)  | 0.0  |
| H10 (mm) | 15.0 |
| H11 (mm) | 21.0 |
| H12 (mm) | 8.5  |
| H13 (mm) | 13   |
| H14 (mm) | 15.0 |
| D1       | M8   |
| D2 (mm)  | 10.5 |
| D3 (mm)  | 4.0  |
| D4 (m)   | M5   |
| D5       | M5   |
| D6       | M4   |
| D7 (mm)  | 4.0  |
| D8 (mm)  | 0    |
| D9 (mm)  | 0.0  |
| D10      | M6   |
| NN (mm)  | 12   |
| EE       | M5   |
| J (mm)   | 0.0  |