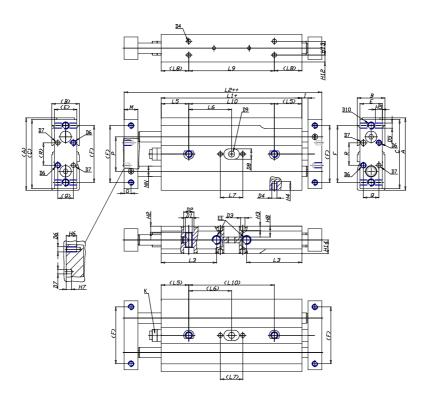

## DIMENSIONS

| A (mm)   | 76    |
|----------|-------|
| B (mm)   | 30    |
| C (mm)   | 71    |
| E (mm)   | 27    |
| F (mm)   | 60    |
| G (mm)   | 6     |
| I (mm)   | 4.5   |
| M (mm)   | 12    |
| Q (mm)   | 16    |
| R (mm)   | 18    |
| L1 (mm)  | 104.2 |
| L2 (mm)  | 137.2 |
| L3 (mm)  | 44.0  |
| L4 (mm)  | 8.5   |
| L5 (mm)  | 30    |
| L6 (mm)  | 42.1  |
| L7 (mm)  | 20    |
| L8 (mm)  | 30    |
| L9 (mm)  | 84.2  |
| L10 (mm) | 84.2  |
| L11 (mm) | 71.5  |
| H2 (mm)  | 6.5   |
| H3 (mm)  | 4.0   |

| H4 (mm)  | 5.0  |
|----------|------|
| H5 (mm)  | 6.0  |
| H6 (mm)  | 8    |
| H7 (mm)  | 4    |
| H8 (mm)  | 0.0  |
| H10 (mm) | 15.0 |
| H11 (mm) | 21.0 |
| H12 (mm) | 8.5  |
| H13 (mm) | 13   |
| H14 (mm) | 15.0 |
| D1       | M8   |
| D2 (mm)  | 10.5 |
| D3 (mm)  | 4.0  |
| D4 (m)   | M5   |
| D5       | M5   |
| D6       | M4   |
| D7 (mm)  | 4.0  |
| D8 (mm)  | 0    |
| D9 (mm)  | 0.0  |
| D10      | M6   |
| NN (mm)  | 12   |
| EE       | M5   |
| J (mm)   | 0.0  |