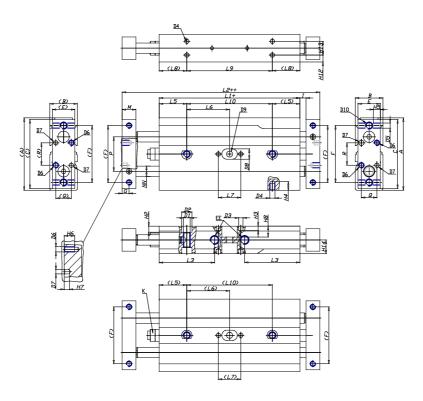

## DIMENSIONS

| A (mm)   | 76    |
|----------|-------|
| B (mm)   | 30    |
| C (mm)   | 71    |
| E (mm)   | 27    |
| F (mm)   | 60    |
| G (mm)   | 6     |
| I (mm)   | 4.5   |
| M (mm)   | 12    |
| Q (mm)   | 16    |
| R (mm)   | 18    |
| L1 (mm)  | 104.2 |
| L2 (mm)  | 137.2 |
| L3 (mm)  | 44.0  |
| L4 (mm)  | 8.5   |
| L5 (mm)  | 30    |
| L6 (mm)  | 47.1  |
| L7 (mm)  | 20    |
| L8 (mm)  | 30    |
| L9 (mm)  | 94.2  |
| L10 (mm) | 94.2  |
| L11 (mm) | 71.5  |
| H2 (mm)  | 6.5   |
| H3 (mm)  | 4.0   |

| H4 (mm)  | 5.0  |
|----------|------|
| H5 (mm)  | 6.0  |
| H6 (mm)  | 8    |
| H7 (mm)  | 4    |
| H8 (mm)  | 0.0  |
| H10 (mm) | 15.0 |
| H11 (mm) | 21.0 |
| H12 (mm) | 8.5  |
| H13 (mm) | 13   |
| H14 (mm) | 15.0 |
| D1       | M8   |
| D2 (mm)  | 10.5 |
| D3 (mm)  | 4.0  |
| D4 (m)   | M5   |
| D5       | M5   |
| D6       | M4   |
| D7 (mm)  | 4.0  |
| D8 (mm)  | 0    |
| D9 (mm)  | 0.0  |
| D10      | M6   |
| NN (mm)  | 12   |
| EE       | M5   |
| J (mm)   | 0.0  |