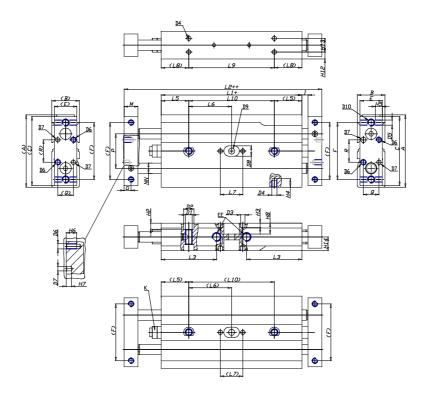

## DIMENSIONS

| A (mm)   | 76    |
|----------|-------|
| B (mm)   | 30    |
| C (mm)   | 71    |
| E (mm)   | 27    |
| F (mm)   | 60    |
| G (mm)   | 6     |
| I (mm)   | 4.5   |
| M (mm)   | 12    |
| Q (mm)   | 16    |
| R (mm)   | 18    |
| L1 (mm)  | 104.2 |
| L2 (mm)  | 137.2 |
| L3 (mm)  | 44.0  |
| L4 (mm)  | 8.5   |
| L5 (mm)  | 30    |
| L6 (mm)  | 59.6  |
| L7 (mm)  | 20    |
| L8 (mm)  | 30    |
| L9 (mm)  | 119.2 |
| L10 (mm) | 119.2 |
| L11 (mm) | 71.5  |
| H2 (mm)  | 6.5   |
| H3 (mm)  | 4.0   |

| H4 (mm)  | 5.0  |
|----------|------|
| H5 (mm)  | 6.0  |
| H6 (mm)  | 8    |
| H7 (mm)  | 4    |
| H8 (mm)  | 0.0  |
| H10 (mm) | 15.0 |
| H11 (mm) | 21.0 |
| H12 (mm) | 8.5  |
| H13 (mm) | 13   |
| H14 (mm) | 15.0 |
| D1       | M8   |
| D2 (mm)  | 10.5 |
| D3 (mm)  | 4.0  |
| D4 (m)   | M5   |
| D5       | M5   |
| D6       | M4   |
| D7 (mm)  | 4.0  |
| D8 (mm)  | 0    |
| D9 (mm)  | 0.0  |
| D10      | M6   |
| NN (mm)  | 12   |
| EE       | M5   |
| J (mm)   | 0.0  |