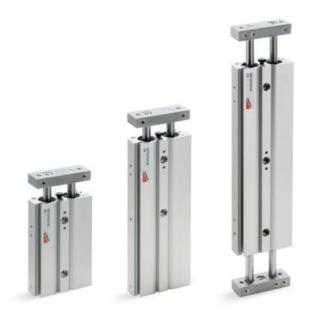

## Series QX - Twin Cylinders

Product code: QXT3A025A100



## TECHNICAL DATA

| Series (mm)          | QX                                                                 |  |
|----------------------|--------------------------------------------------------------------|--|
| Version (mm)         | T = sintered bronze bushes                                         |  |
| Operation (mm)       | 3 = through-rod (double-flange), radial pressure supply            |  |
| Materials (mm)       | A = anodized aluminium body, rolled stainless steel 303 piston rod |  |
| Diameter (mm)        | 25                                                                 |  |
| Construction (mm)    | A = standard                                                       |  |
| Stroke cylinder (mm) | 100                                                                |  |

##