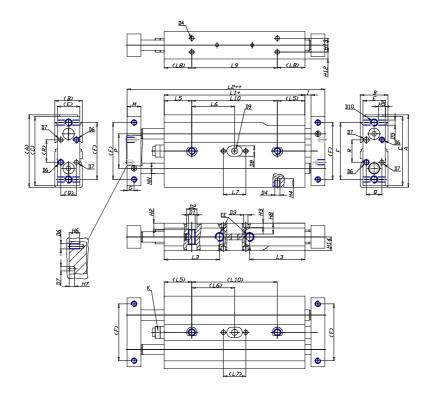

## DIMENSIONS

| A (mm)   | 76    |
|----------|-------|
| B (mm)   | 30    |
| C (mm)   | 71    |
| E (mm)   | 27    |
| F (mm)   | 60    |
| G (mm)   | 6     |
| l (mm)   | 4.5   |
| M (mm)   | 12    |
| Q (mm)   | 16    |
| R (mm)   | 18    |
| L1 (mm)  | 104.2 |
| L2 (mm)  | 137.2 |
| L3 (mm)  | 44.0  |
| L4 (mm)  | 8.5   |
| L5 (mm)  | 30    |
| L6 (mm)  | 72.1  |
| L7 (mm)  | 20    |
| L8 (mm)  | 30    |
| L9 (mm)  | 144.2 |
| L10 (mm) | 144.2 |
| L11 (mm) | 71.5  |
| H2 (mm)  | 6.5   |
| H3 (mm)  | 4.0   |

| H4 (mm)  | 5.0  |
|----------|------|
| H5 (mm)  | 6.0  |
| H6 (mm)  | 8    |
| H7 (mm)  | 4    |
| H8 (mm)  | 0.0  |
| H10 (mm) | 15.0 |
| H11 (mm) | 21.0 |
| H12 (mm) | 8.5  |
| H13 (mm) | 13   |
| H14 (mm) | 15.0 |
| D1       | M8   |
| D2 (mm)  | 10.5 |
| D3 (mm)  | 4.0  |
| D4 (m)   | M5   |
| D5       | M5   |
| D6       | M4   |
| D7 (mm)  | 4.0  |
| D8 (mm)  | 0    |
| D9 (mm)  | 0.0  |
| D10      | M6   |
| NN (mm)  | 12   |
| EE       | M5   |
| J (mm)   | 0.0  |