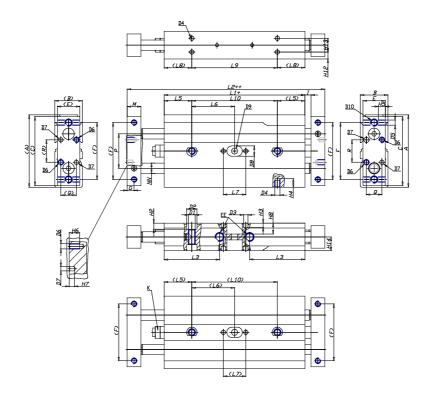

## DIMENSIONS

| A (mm)   | 94    |
|----------|-------|
| B (mm)   | 37    |
| C (mm)   | 92    |
| E (mm)   | 35    |
| F (mm)   | 45    |
| G (mm)   | 8     |
| l (mm)   | 4.0   |
| M (mm)   | 16    |
| Q (mm)   | 16    |
| R (mm)   | 18    |
| L1 (mm)  | 115.6 |
| L2 (mm)  | 155.6 |
| L3 (mm)  | 46.5  |
| L4 (mm)  | 12.0  |
| L5 (mm)  | 30    |
| L6 (mm)  | 42.8  |
| L7 (mm)  | 20    |
| L8 (mm)  | 30    |
| L9 (mm)  | 85.6  |
| L10 (mm) | 85.6  |
| L11 (mm) | 47.0  |
| H2 (mm)  | 6.5   |
| H3 (mm)  | 4.0   |

| H4 (mm)  | 7.5  |
|----------|------|
| H5 (mm)  | 7.5  |
| H6 (mm)  | 8    |
| H7 (mm)  | 4    |
| H8 (mm)  | 0.0  |
| H10 (mm) | 8.5  |
| H11 (mm) | 28.5 |
| H12 (mm) | 8.5  |
| H13 (mm) | 20   |
| H14 (mm) | 18.5 |
| D1       | M8   |
| D2 (mm)  | 10.5 |
| D3 (mm)  | 4.0  |
| D4 (m)   | M5   |
| D5       | M5   |
| D6       | M4   |
| D7 (mm)  | 4.0  |
| D8 (mm)  | 0    |
| D9 (mm)  | 0.0  |
| D10      | M6   |
| NN (mm)  | 16   |
| EE       | G1/8 |
| J (mm)   | 0.0  |