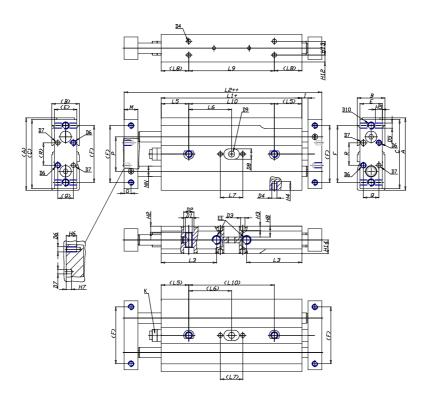

## DIMENSIONS

| A (mm)   | 94    |
|----------|-------|
| B (mm)   | 37    |
| C (mm)   | 92    |
| E (mm)   | 35    |
| F (mm)   | 45    |
| G (mm)   | 8     |
| I (mm)   | 4.0   |
| M (mm)   | 16    |
| Q (mm)   | 16    |
| R (mm)   | 18    |
| L1 (mm)  | 115.6 |
| L2 (mm)  | 155.6 |
| L3 (mm)  | 46.5  |
| L4 (mm)  | 12.0  |
| L5 (mm)  | 30    |
| L6 (mm)  | 77.8  |
| L7 (mm)  | 20    |
| L8 (mm)  | 30    |
| L9 (mm)  | 155.6 |
| L10 (mm) | 155.6 |
| L11 (mm) | 47.0  |
| H2 (mm)  | 6.5   |
| H3 (mm)  | 4.0   |

| H4 (mm)  | 7.5  |
|----------|------|
| H5 (mm)  | 7.5  |
| H6 (mm)  | 8    |
| H7 (mm)  | 4    |
| H8 (mm)  | 0.0  |
| H10 (mm) | 8.5  |
| H11 (mm) | 28.5 |
| H12 (mm) | 8.5  |
| H13 (mm) | 20   |
| H14 (mm) | 18.5 |
| D1       | M8   |
| D2 (mm)  | 10.5 |
| D3 (mm)  | 4.0  |
| D4 (m)   | M5   |
| D5       | M5   |
| D6       | M4   |
| D7 (mm)  | 4.0  |
| D8 (mm)  | 0    |
| D9 (mm)  | 0.0  |
| D10      | M6   |
| NN (mm)  | 16   |
| EE       | G1/8 |
| J (mm)   | 0.0  |