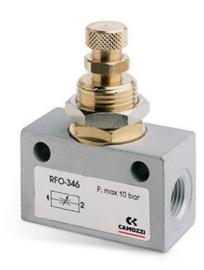

## **Bidirectional flow controller - Series RFO**

Product code: RFO 346-1/4

Datasheet creation date: 10/03/2025 12:14

Check the most updated document online 3 click here

## **Bidirectional flow controller - Series RFO**

Product code: RFO 346-1/4