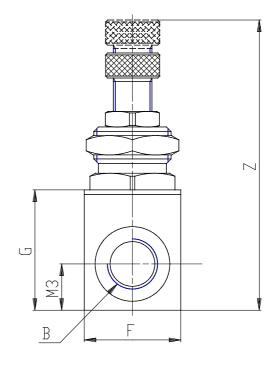

## **DIMENSIONS**

| Ø N (mm)  | 6.0      |
|-----------|----------|
| Α         | M 20x1.5 |
| В         | G1/4     |
| D (mm)    | 6.5      |
| F (mm)    | 25       |
| G (mm)    | 30       |
| L (mm)    | 52       |
| M1 (mm)   | 35.0     |
| M2 (mm)   | 24.0     |
| M3 (mm)   | 12       |
| M4 (mm)   | 24.0     |
| T (mm)    | 60       |
| Z (mm)    | 69.0     |
| SMAX (mm) | 7        |
| SW (mm)   | 22       |
| SW1 (mm)  | 24       |
| SW2 (mm)  | 14       |