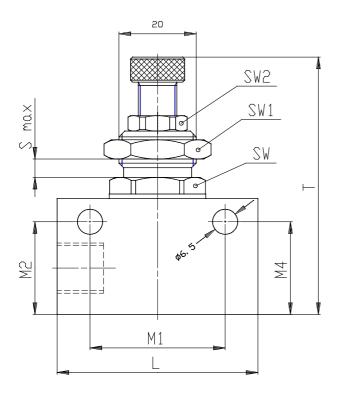

## **DIMENSIONS**

| Ø N (mm)  | 6.0      |
|-----------|----------|
| Α         | M 20x1.5 |
| В         | G1/4     |
| D (mm)    | 6.5      |
| F (mm)    | 25       |
| G (mm)    | 30       |
| L (mm)    | 52       |
| M1 (mm)   | 35.0     |
| M2 (mm)   | 24.0     |
| M3 (mm)   | 12       |
| M4 (mm)   | 24.0     |
| T (mm)    | 60       |
| Z (mm)    | 69.0     |
| SMAX (mm) | 7        |
| SW (mm)   | 22       |
| SW1 (mm)  | 24       |
| SW2 (mm)  | 14       |