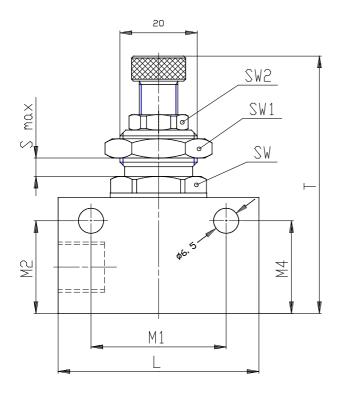

## **DIMENSIONS**

| Ø N (mm)  | 1.5    |
|-----------|--------|
| Α         | M 10x1 |
| В         | M5     |
| D (mm)    | 4.2    |
| F (mm)    | 14     |
| G (mm)    | 16     |
| L (mm)    | 26     |
| M1 (mm)   | 18.5   |
| M2 (mm)   | 13.2   |
| M3 (mm)   | 7      |
| M4 (mm)   | 13.2   |
| T (mm)    | 39     |
| Z (mm)    | 44.5   |
| SMAX (mm) | 3      |
| SW (mm)   | 12     |
| SW1 (mm)  | 14     |
| SW2 (mm)  | 8      |