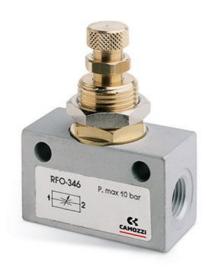

## **Bidirectional flow controller - Series RFO**

Product code: RFO 352-M5

Datasheet creation date: 10/03/2025 12:14

Check the most updated document online 3 click here

## **Bidirectional flow controller - Series RFO**

Product code: RFO 352-M5