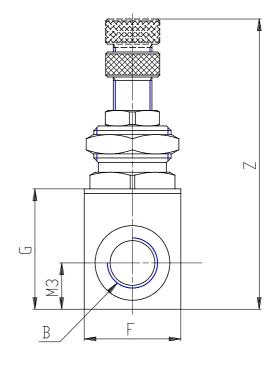

## **DIMENSIONS**

| Ø N (mm)  | 1.5    |
|-----------|--------|
| Α         | M 10x1 |
| В         | M5     |
| D (mm)    | 4.2    |
| F (mm)    | 14     |
| G (mm)    | 16     |
| L (mm)    | 26     |
| M1 (mm)   | 18.5   |
| M2 (mm)   | 13.2   |
| M3 (mm)   | 7      |
| M4 (mm)   | 13.2   |
| T (mm)    | 39     |
| Z (mm)    | 44.5   |
| SMAX (mm) | 3      |
| SW (mm)   | 12     |
| SW1 (mm)  | 14     |
| SW2 (mm)  | 8      |