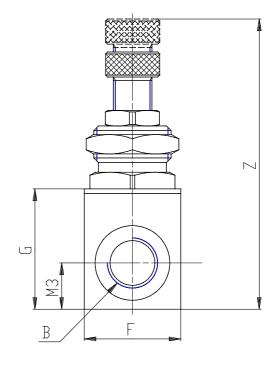

## **DIMENSIONS**

| Ø N (mm)  | 7.0    |
|-----------|--------|
| Α         | M 18x1 |
| В         | G1/2   |
| D (mm)    | 6.5    |
| F (mm)    | 27     |
| G (mm)    | 42     |
| L (mm)    | 56     |
| M1 (mm)   | 43.0   |
| M2 (mm)   | 34.5   |
| M3 (mm)   | 28     |
| M4 (mm)   | 7.5    |
| T (mm)    | 75     |
| Z (mm)    | 85.0   |
| SMAX (mm) | 8      |
| SW (mm)   | 22     |
| SW1 (mm)  | 22     |
| SW2 (mm)  | 14     |