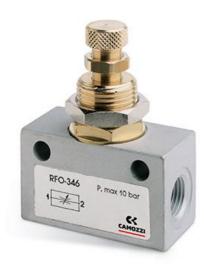

## **Bidirectional flow controller - Series RFO**

Product code: RFO 377-1/2

Datasheet creation date: 10/03/2025 12:14

Check the most updated document online 3 click here

## **Bidirectional flow controller - Series RFO**

Product code: RFO 377-1/2