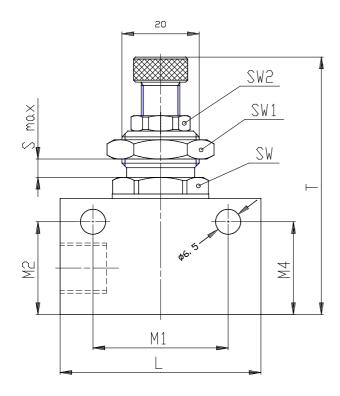

## **DIMENSIONS**

| Ø N (mm)  | 7.0    |
|-----------|--------|
| Α         | M 18x1 |
| В         | G1/2   |
| D (mm)    | 6.5    |
| F (mm)    | 27     |
| G (mm)    | 42     |
| L (mm)    | 56     |
| M1 (mm)   | 43.0   |
| M2 (mm)   | 34.5   |
| M3 (mm)   | 28     |
| M4 (mm)   | 7.5    |
| T (mm)    | 75     |
| Z (mm)    | 85.0   |
| SMAX (mm) | 8      |
| SW (mm)   | 22     |
| SW1 (mm)  | 22     |
| SW2 (mm)  | 14     |