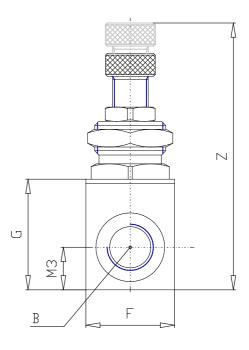

## DIMENSIONS

| A (mm)       | M 20x1.5 |
|--------------|----------|
| B (UNF NPTF) | 1/4      |
| H (INCH)     | 0.492    |
| D (INCH)     | 0.256    |
| F (INCH)     | 0.984    |
| G (INCH)     | 1.181    |
| L (INCH)     | 2.047    |
| M1 (INCH)    | 1.378    |
| M2 (INCH)    | 0.945    |
| M3 (INCH)    | 0.472    |
| T (INCH)     | 2.362    |
| Z (INCH)     | 2.717    |
| SMAX (INCH)  | 0.276    |
| SW (INCH)    | 0.866    |
| SW1 (INCH)   | 0.945    |
| SW2 (INCH)   | 0.551    |