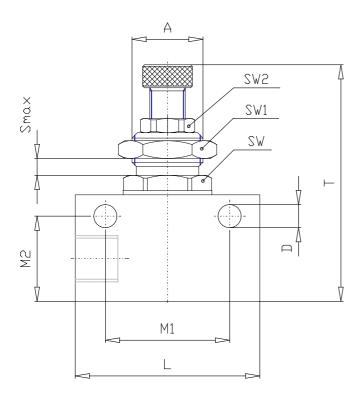

## DIMENSIONS

| A (mm)       | M 20x1.5 |
|--------------|----------|
| B (UNF NPTF) | 1/4      |
| H (INCH)     | 0.492    |
| D (INCH)     | 0.256    |
| F (INCH)     | 0.984    |
| G (INCH)     | 1.181    |
| L (INCH)     | 2.047    |
| M1 (INCH)    | 1.378    |
| M2 (INCH)    | 0.945    |
| M3 (INCH)    | 0.472    |
| T (INCH)     | 2.362    |
| Z (INCH)     | 2.717    |
| SMAX (INCH)  | 0.276    |
| SW (INCH)    | 0.866    |
| SW1 (INCH)   | 0.945    |
| SW2 (INCH)   | 0.551    |