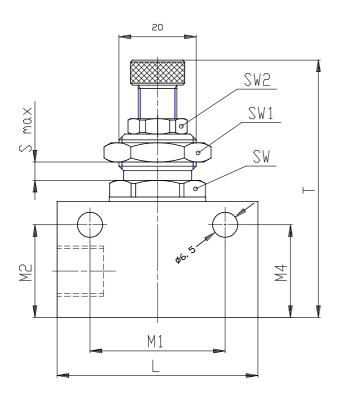

## DIMENSIONS

| PHYN (Ø / mm)    | 4.0      |
|------------------|----------|
| A (A)            | M 20x1.5 |
| В (В)            | G1/4     |
| D (D / mm)       | 6.5      |
| F (F / mm)       | 25       |
| G (G / mm)       | 30       |
| L (L / mm)       | 52       |
| M1 (M1 / mm)     | 35.0     |
| M2 (M2 / mm)     | 24.0     |
| M3 (M3 / mm)     | 12       |
| M4 (M4 / mm)     | 24.0     |
| T (T / mm)       | 60       |
| Z (Z / mm)       | 69.0     |
| SMAX (SMAX / mm) | 7        |
| SW (SW / mm)     | 22       |
| SW1 (SW1 / mm)   | 24       |
| SW2 (SW2 / mm)   | 14       |