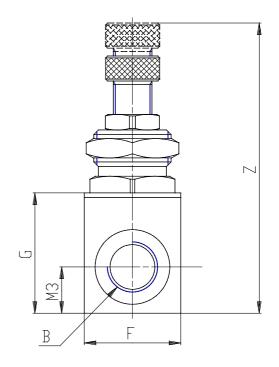

## DIMENSIONS

| PHYN (Ø / mm)    | 4.0      |
|------------------|----------|
| A (A)            | M 20x1.5 |
| В (В)            | G1/4     |
| D (D / mm)       | 6.5      |
| F (F / mm)       | 25       |
| G (G / mm)       | 30       |
| L (L / mm)       | 52       |
| M1 (M1 / mm)     | 35.0     |
| M2 (M2 / mm)     | 24.0     |
| M3 (M3 / mm)     | 12       |
| M4 (M4 / mm)     | 24.0     |
| T (T / mm)       | 60       |
| Z (Z / mm)       | 69.0     |
| SMAX (SMAX / mm) | 7        |
| SW (SW / mm)     | 22       |
| SW1 (SW1 / mm)   | 24       |
| SW2 (SW2 / mm)   | 14       |