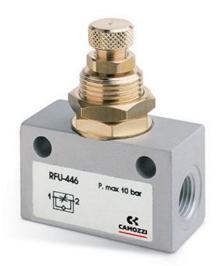

## **Unidirectional flow controller - Series RFU**

Product code: RFU 444-1/4

Datasheet creation date: 10/03/2025 12:14

Check the most updated document online 🖄 <u>click here</u>

## Unidirectional flow controller - Series RFU

Product code: RFU 444-1/4