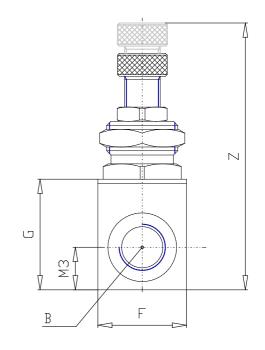

## DIMENSIONS

| A (mm)       | M 20x1.5 |
|--------------|----------|
| B (UNF NPTF) | 1/4      |
| H (INCH)     | 0.492    |
| D (INCH)     | 0.256    |
| F (INCH)     | 0.984    |
| G (INCH)     | 1.181    |
| L (INCH)     | 2.047    |
| M1 (INCH)    | 1.378    |
| M2 (INCH)    | 0.945    |
| M3 (INCH)    | 0.472    |
| T (INCH)     | 2.362    |
| Z (INCH)     | 2.717    |
| SMAX (INCH)  | 0.276    |
| SW (INCH)    | 0.866    |
| SW1 (INCH)   | 0.945    |
| SW2 (INCH)   | 0.551    |