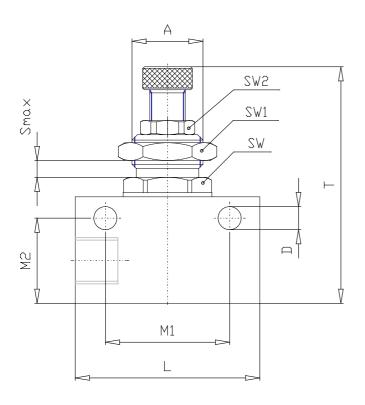

## DIMENSIONS

| A (mm)       | M 20x1.5 |
|--------------|----------|
| B (UNF NPTF) | 1/4      |
| H (INCH)     | 0.492    |
| D (INCH)     | 0.256    |
| F (INCH)     | 0.984    |
| G (INCH)     | 1.181    |
| L (INCH)     | 2.047    |
| M1 (INCH)    | 1.378    |
| M2 (INCH)    | 0.945    |
| M3 (INCH)    | 0.472    |
| T (INCH)     | 2.362    |
| Z (INCH)     | 2.717    |
| SMAX (INCH)  | 0.276    |
| SW (INCH)    | 0.866    |
| SW1 (INCH)   | 0.945    |
| SW2 (INCH)   | 0.551    |