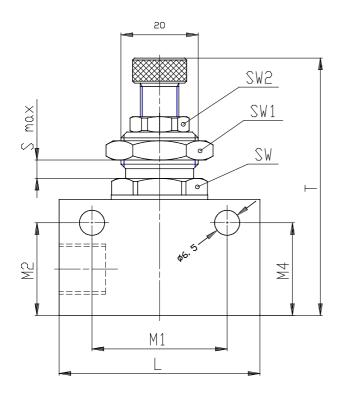

## **DIMENSIONS**

| PHYN (Ø / mm)    | 6.0      |
|------------------|----------|
| A (A)            | M 20x1.5 |
| B (B)            | G1/4     |
| D (D / mm)       | 6.5      |
| F (F / mm)       | 25       |
| G (G / mm)       | 30       |
| L (L / mm)       | 52       |
| M1 (M1 / mm)     | 35.0     |
| M2 (M2 / mm)     | 24.0     |
| M3 (M3 / mm)     | 12       |
| M4 (M4 / mm)     | 24.0     |
| T (T / mm)       | 60       |
| Z (Z / mm)       | 69.0     |
| SMAX (SMAX / mm) | 7        |
| SW (SW / mm)     | 22       |
| SW1 (SW1 / mm)   | 24       |
| SW2 (SW2 / mm)   | 14       |