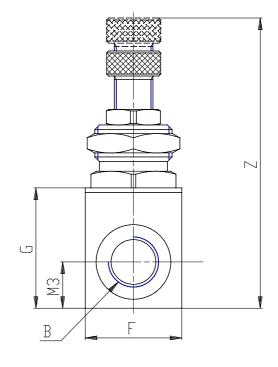

## **DIMENSIONS**

| PHYN (Ø / mm)    | 6.0      |
|------------------|----------|
| A (A)            | M 20x1.5 |
| B (B)            | G1/4     |
| D (D / mm)       | 6.5      |
| F (F / mm)       | 25       |
| G (G / mm)       | 30       |
| L (L / mm)       | 52       |
| M1 (M1 / mm)     | 35.0     |
| M2 (M2 / mm)     | 24.0     |
| M3 (M3 / mm)     | 12       |
| M4 (M4 / mm)     | 24.0     |
| T (T / mm)       | 60       |
| Z (Z / mm)       | 69.0     |
| SMAX (SMAX / mm) | 7        |
| SW (SW / mm)     | 22       |
| SW1 (SW1 / mm)   | 24       |
| SW2 (SW2 / mm)   | 14       |