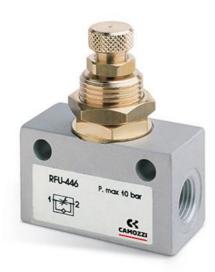

## **Unidirectional flow controller - Series RFU**

Product code: RFU 446-1/4

Datasheet creation date: 10/03/2025 12:14

Check the most updated document online 3 click here

## **Unidirectional flow controller - Series RFU**

Product code: RFU 446-1/4