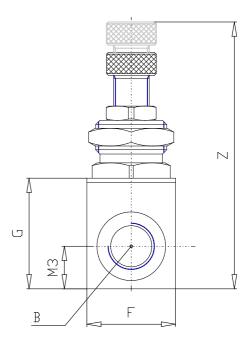

## DIMENSIONS

| A (mm)       | M 10x1 |
|--------------|--------|
| B (UNF NPTF) | 10-32  |
| H (INCH)     | 0.256  |
| D (INCH)     | 0.165  |
| F (INCH)     | 0.551  |
| G (INCH)     | 0.630  |
| L (INCH)     | 1.024  |
| M1 (INCH)    | 0.728  |
| M2 (INCH)    | 0.520  |
| M3 (INCH)    | 0.276  |
| T (INCH)     | 1.535  |
| Z (INCH)     | 1.752  |
| SMAX (INCH)  | 0.118  |
| SW (INCH)    | 0.472  |
| SW1 (INCH)   | 0.551  |
| SW2 (INCH)   | 0.315  |