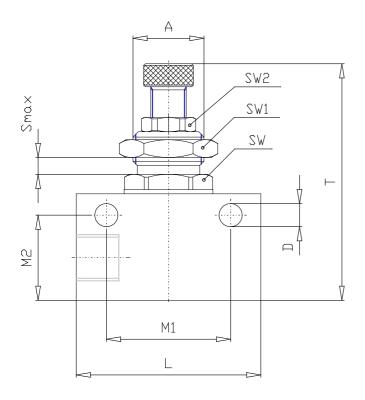

## DIMENSIONS

| A (mm)       | M 10x1 |
|--------------|--------|
| B (UNF NPTF) | 10-32  |
| H (INCH)     | 0.256  |
| D (INCH)     | 0.165  |
| F (INCH)     | 0.551  |
| G (INCH)     | 0.630  |
| L (INCH)     | 1.024  |
| M1 (INCH)    | 0.728  |
| M2 (INCH)    | 0.520  |
| M3 (INCH)    | 0.276  |
| T (INCH)     | 1.535  |
| Z (INCH)     | 1.752  |
| SMAX (INCH)  | 0.118  |
| SW (INCH)    | 0.472  |
| SW1 (INCH)   | 0.551  |
| SW2 (INCH)   | 0.315  |