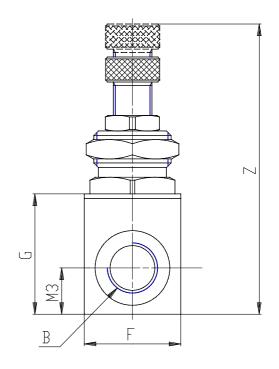

## DIMENSIONS

| PHYN (Ø / mm)    | 7.0    |
|------------------|--------|
| A (A)            | M 18x1 |
| В (В)            | G3/8   |
| D (D / mm)       | 6.5    |
| F (F / mm)       | 27     |
| G (G / mm)       | 42     |
| L (L / mm)       | 56     |
| M1 (M1 / mm)     | 43.0   |
| M2 (M2 / mm)     | 34.5   |
| M3 (M3 / mm)     | 28     |
| M4 (M4 / mm)     | 7.5    |
| T (T / mm)       | 75     |
| Z (Z / mm)       | 85.0   |
| SMAX (SMAX / mm) | 8      |
| SW (SW / mm)     | 22     |
| SW1 (SW1 / mm)   | 22     |
| SW2 (SW2 / mm)   | 0      |