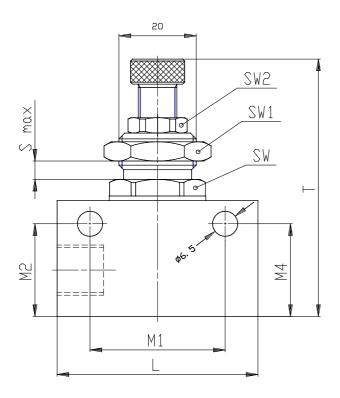

## DIMENSIONS

| PHYN (Ø / mm)    | 7.0    |
|------------------|--------|
| A (A)            | M 18x1 |
| В (В)            | G3/8   |
| D (D / mm)       | 6.5    |
| F (F / mm)       | 27     |
| G (G / mm)       | 42     |
| L (L / mm)       | 56     |
| M1 (M1 / mm)     | 43.0   |
| M2 (M2 / mm)     | 34.5   |
| M3 (M3 / mm)     | 28     |
| M4 (M4 / mm)     | 7.5    |
| T (T / mm)       | 75     |
| Z (Z / mm)       | 85.0   |
| SMAX (SMAX / mm) | 8      |
| SW (SW / mm)     | 22     |
| SW1 (SW1 / mm)   | 22     |
| SW2 (SW2 / mm)   | 0      |