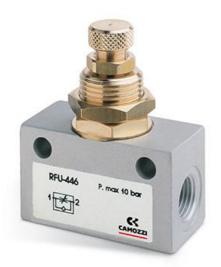

## **Unidirectional flow controller - Series RFU**

Product code: RFU 467-3/8

Datasheet creation date: 10/03/2025 12:14

Check the most updated document online 🖄 <u>click here</u>

## Unidirectional flow controller - Series RFU

Product code: RFU 467-3/8