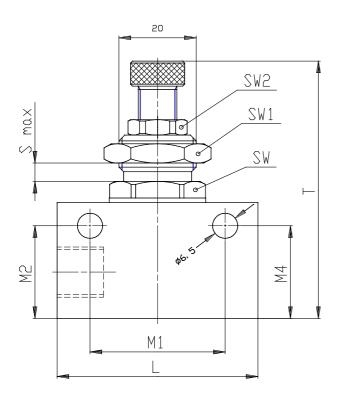

## DIMENSIONS

| PHYN (Ø / mm)    | 7.0    |
|------------------|--------|
| A (A)            | M 18x1 |
| В (В)            | G1/2   |
| D (D / mm)       | 6.5    |
| F (F / mm)       | 27     |
| G (G / mm)       | 42     |
| L (L / mm)       | 56     |
| M1 (M1 / mm)     | 43.0   |
| M2 (M2 / mm)     | 34.5   |
| M3 (M3 / mm)     | 28     |
| M4 (M4 / mm)     | 7.5    |
| T (T / mm)       | 75     |
| Z (Z / mm)       | 85.0   |
| SMAX (SMAX / mm) | 8      |
| SW (SW / mm)     | 22     |
| SW1 (SW1 / mm)   | 22     |
| SW2 (SW2 / mm)   | 0      |