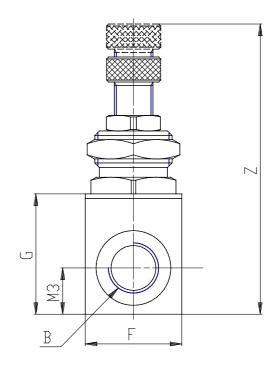

## DIMENSIONS

| PHYN (Ø / mm)    | 7.0    |
|------------------|--------|
| A (A)            | M 18x1 |
| В (В)            | G1/2   |
| D (D / mm)       | 6.5    |
| F (F / mm)       | 27     |
| G (G / mm)       | 42     |
| L (L / mm)       | 56     |
| M1 (M1 / mm)     | 43.0   |
| M2 (M2 / mm)     | 34.5   |
| M3 (M3 / mm)     | 28     |
| M4 (M4 / mm)     | 7.5    |
| T (T / mm)       | 75     |
| Z (Z / mm)       | 85.0   |
| SMAX (SMAX / mm) | 8      |
| SW (SW / mm)     | 22     |
| SW1 (SW1 / mm)   | 22     |
| SW2 (SW2 / mm)   | 0      |