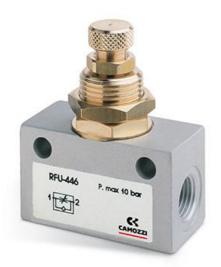

## **Unidirectional flow controller - Series RFU**

Product code: RFU 477-1/2

Datasheet creation date: 10/03/2025 12:14

Check the most updated document online 🖄 <u>click here</u>

## Unidirectional flow controller - Series RFU

Product code: RFU 477-1/2