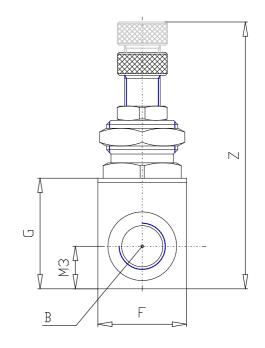

## DIMENSIONS

| A (mm)       | M 12x1 |
|--------------|--------|
| B (UNF NPTF) | 1/8    |
| H (INCH)     | 0.354  |
| D (INCH)     | 0.177  |
| F (INCH)     | 0.630  |
| G (INCH)     | 0.827  |
| L (INCH)     | 1.339  |
| M1 (INCH)    | 0.965  |
| M2 (INCH)    | 0.650  |
| M3 (INCH)    | 0.315  |
| T (INCH)     | 1.811  |
| Z (INCH)     | 2.008  |
| SMAX (INCH)  | 0.157  |
| SW (INCH)    | 0.551  |
| SW1 (INCH)   | 0.669  |
| SW2 (INCH)   | 0.354  |