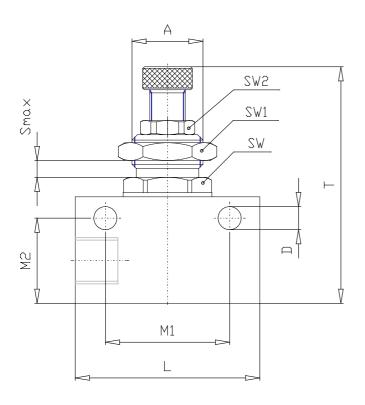

## DIMENSIONS

| A (mm)       | M 12x1 |
|--------------|--------|
| B (UNF NPTF) | 1/8    |
| H (INCH)     | 0.354  |
| D (INCH)     | 0.177  |
| F (INCH)     | 0.630  |
| G (INCH)     | 0.827  |
| L (INCH)     | 1.339  |
| M1 (INCH)    | 0.965  |
| M2 (INCH)    | 0.650  |
| M3 (INCH)    | 0.315  |
| T (INCH)     | 1.811  |
| Z (INCH)     | 2.008  |
| SMAX (INCH)  | 0.157  |
| SW (INCH)    | 0.551  |
| SW1 (INCH)   | 0.669  |
| SW2 (INCH)   | 0.354  |