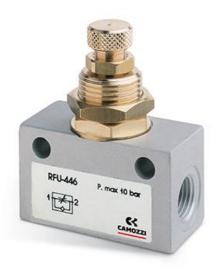

## **Unidirectional flow controller - Series RFU**

Product code: RFU 482-1/8

Datasheet creation date: 10/03/2025 12:14

Check the most updated document online 🖄 <u>click here</u>

## Unidirectional flow controller - Series RFU

Product code: RFU 482-1/8