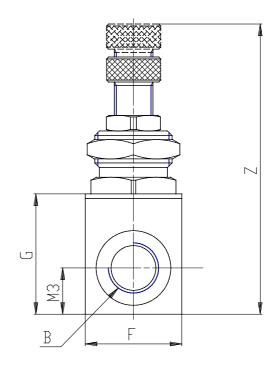

## DIMENSIONS

| PHYN (Ø / mm)    | 2.0    |
|------------------|--------|
| A (A)            | M 12x1 |
| В (В)            | G1/8   |
| D (D / mm)       | 4.5    |
| F (F / mm)       | 16     |
| G (G / mm)       | 21     |
| L (L / mm)       | 34     |
| M1 (M1 / mm)     | 24.5   |
| M2 (M2 / mm)     | 16.5   |
| M3 (M3 / mm)     | 8      |
| M4 (M4 / mm)     | 16.5   |
| T (T / mm)       | 46     |
| Z (Z / mm)       | 51.0   |
| SMAX (SMAX / mm) | 4      |
| SW (SW / mm)     | 14     |
| SW1 (SW1 / mm)   | 17     |
| SW2 (SW2 / mm)   | 9      |