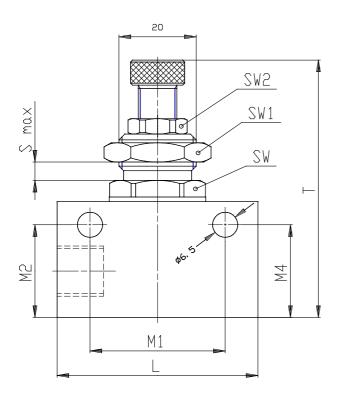

## DIMENSIONS

| PHYN (Ø / mm)    | 2.0    |
|------------------|--------|
| A (A)            | M 12x1 |
| В (В)            | G1/8   |
| D (D / mm)       | 4.5    |
| F (F / mm)       | 16     |
| G (G / mm)       | 21     |
| L (L / mm)       | 34     |
| M1 (M1 / mm)     | 24.5   |
| M2 (M2 / mm)     | 16.5   |
| M3 (M3 / mm)     | 8      |
| M4 (M4 / mm)     | 16.5   |
| T (T / mm)       | 46     |
| Z (Z / mm)       | 51.0   |
| SMAX (SMAX / mm) | 4      |
| SW (SW / mm)     | 14     |
| SW1 (SW1 / mm)   | 17     |
| SW2 (SW2 / mm)   | 9      |