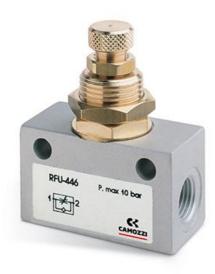

## **Unidirectional flow controller - Series RFU**

Product code: RFU 483-1/8

Datasheet creation date: 10/03/2025 12:14

Check the most updated document online 3 click here

## **Unidirectional flow controller - Series RFU**

Product code: RFU 483-1/8