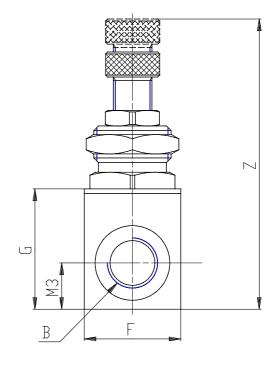

## DIMENSIONS

| PHYN (Ø / mm)    | 3.0    |
|------------------|--------|
| A (A)            | M 12x1 |
| B (B)            | G1/8   |
| D (D / mm)       | 4.5    |
| F (F / mm)       | 16     |
| G (G / mm)       | 21     |
| L (L / mm)       | 34     |
| M1 (M1 / mm)     | 24.5   |
| M2 (M2 / mm)     | 16.5   |
| M3 (M3 / mm)     | 8      |
| M4 (M4 / mm)     | 16.5   |
| T (T / mm)       | 46     |
| Z (Z / mm)       | 51.0   |
| SMAX (SMAX / mm) | 4      |
| SW (SW / mm)     | 14     |
| SW1 (SW1 / mm)   | 17     |
| SW2 (SW2 / mm)   | 9      |