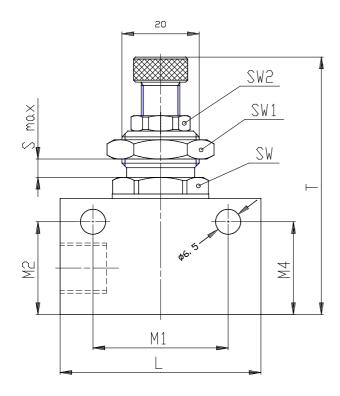

## DIMENSIONS

| PHYN (Ø / mm)    | 3.0    |
|------------------|--------|
| A (A)            | M 12x1 |
| B (B)            | G1/8   |
| D (D / mm)       | 4.5    |
| F (F / mm)       | 16     |
| G (G / mm)       | 21     |
| L (L / mm)       | 34     |
| M1 (M1 / mm)     | 24.5   |
| M2 (M2 / mm)     | 16.5   |
| M3 (M3 / mm)     | 8      |
| M4 (M4 / mm)     | 16.5   |
| T (T / mm)       | 46     |
| Z (Z / mm)       | 51.0   |
| SMAX (SMAX / mm) | 4      |
| SW (SW / mm)     | 14     |
| SW1 (SW1 / mm)   | 17     |
| SW2 (SW2 / mm)   | 9      |